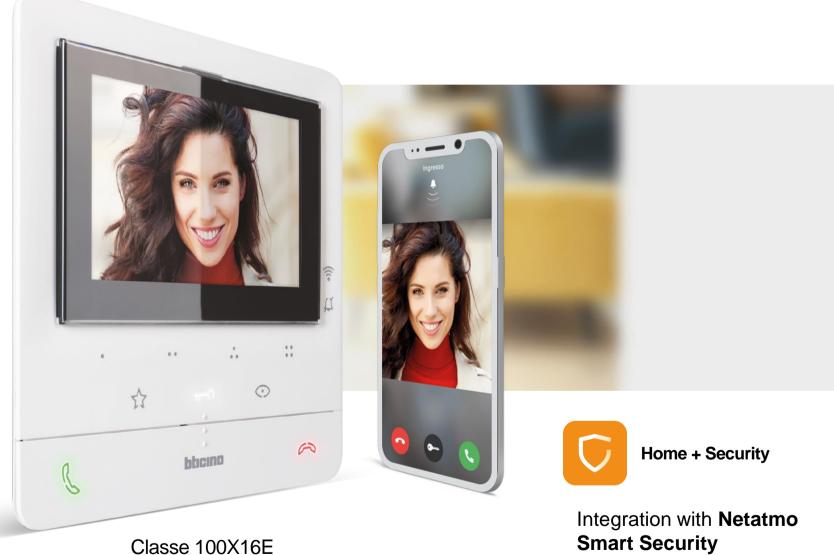

## BTicino and Netatmo. The Smart Home

All the advantages of a Smart Home are available through BTicino and Netatmo products. Netatmo branded products are in fact fully compatible with the BTicino offer, which has allowed us to develop together new and modern smart solutions.

The range of connected products for the BTicino-Netatmo Smart Home allows for better living, managing the home in an innovative, simple and connected way.

The Ecosystem is based on **Home+ App suite:** Home + Security and Home + Control.