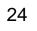

## Movement sensors

THE LIGHTS TURN ON AND OFF AUTOMATICALLY WHEN NEEDED.

#### Automatic or timed switching on

There are various possibilities for automatic or timed switching on of light points, after presence detectors have triggered or for hourly programmings. They can switch off after a certain period of time has elapsed or after another event on the system.

I stay in the room. The detector keeps the lights on as long as my presence is detected.

### Daylight is sufficient.

The detector switches off automatically. With the dimmer function active, it gradually lowers the intensity of the lights before turning them off.

25

The daylight fades.

The detector switches on automatically. With the dimmer function active, the intensity adapts and complements the natural light level, to achieve the required brightness.