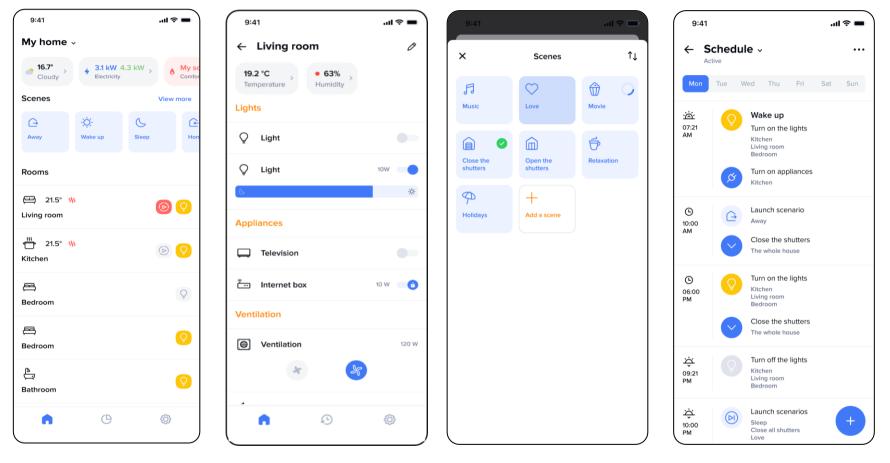

## BTicino and Netatmo. The Smart Home

All the advantages of a Smart Home are available through BTicino and Netatmo products. Netatmo branded products are in fact fully compatible with the BTicino offer, which has allowed us to develop together new and modern smart solutions.

The range of connected products for the BTicino-Netatmo Smart Home allows for better living, managing the home in an innovative, simple and connected way.

The Ecosystem is based on **Home+ App suite:** Home + Security and Home + Control.

## Choose the Smart Home that's right for you

BTicino products allow for Smart Homes of different levels, so that your needs can be fully met. **Our connected solutions are scalable, modular and flexible.** From a few basic solutions, possible with a few connected functions that can be managed using smartphones or voice assistants, up to advanced systems that can manage multiple home functions with predefined voice commands, all integrated in one single application.

## Everything within the reach of an App

You can access the Home+ App Suite with the BTicino Smart Home. The installer only needs one single tool to design the whole Smart Home (mobile and webApp), while the end customer only needs one APP to manage all the home comfort functions, and one App dedicated to smart security.

HOME + CONTROL Controls all the home comfort functions.

#### FOR THE CUSTOMER

HOME + SECURITY Controls the video door entry system and Netatmo products.

Designs and configures the system (local configuration without Internet / possibility of copy-paste for the management of similar projects).

#### FOR THE INSTALLER

#### HOME + PROJECT

10 >

#### **SCENARIOS:**

Simplify the management of your home. From the most common In/Out or Day/Night scenarios, to customised scenarios that can meet all your needs.

#### **SCHEDULINGS:**

Program actions based on the day or the time of the day (e.g.: raise the shutters at 7.30 am on week days and at 9.30 am on weekends).

#### **SMART NOTIFICATIONS:**

Receive notifications for relevant events (e.g.: if the light stays on for more than a certain period of time, if the refrigerator power trips).

#### **AUTOMATIONS:**

Customize home management based on specific events (e.g. weather conditions).

Living Now In&Out scenario

Digital control In&Out scenario

Create schedules or customised scenarios to suit your daily routine and save energy.