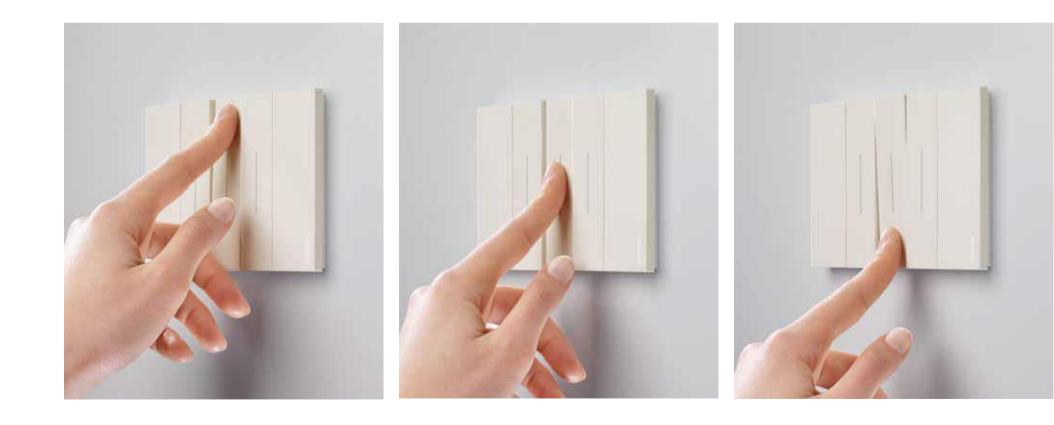

## Full touch controls

The lights can be switched on or off by pressing any point of the surface of the keys. After being pressed, the keys return to their original position, perfectly aligned. Available in Living Now version in white, sand and black finishes.

### Axial and rocker controls

Just 3.5 mm thick, Livinglight Air is the only ultra-thin solution on the market. Axial controls are always perfectly aligned and never protrude from the plate.

AXIAL, THE MINIMALIST CHOICE LIVINGLIGHT AIR

#### ROCKER, THE TRADITIONAL CHOICE

<

37 >

 $\land$ 