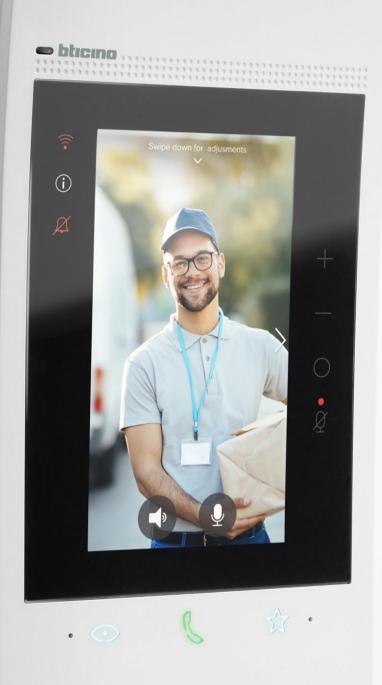

## Control your home from a single screen

HOMETOUCH is a 7" touch screen device for the control of MyHOME home automation functions, which also integrates the BTicino video door entry system.

In addition to the home automation system supervision, HOMETOUCH is also a connected indoor station that allows to manage calls both locally and from smartphone thanks to the Door Entry App for Hometouch.

Hometouch - Black

Hometouch - White

42

Door Entry per Hometouch