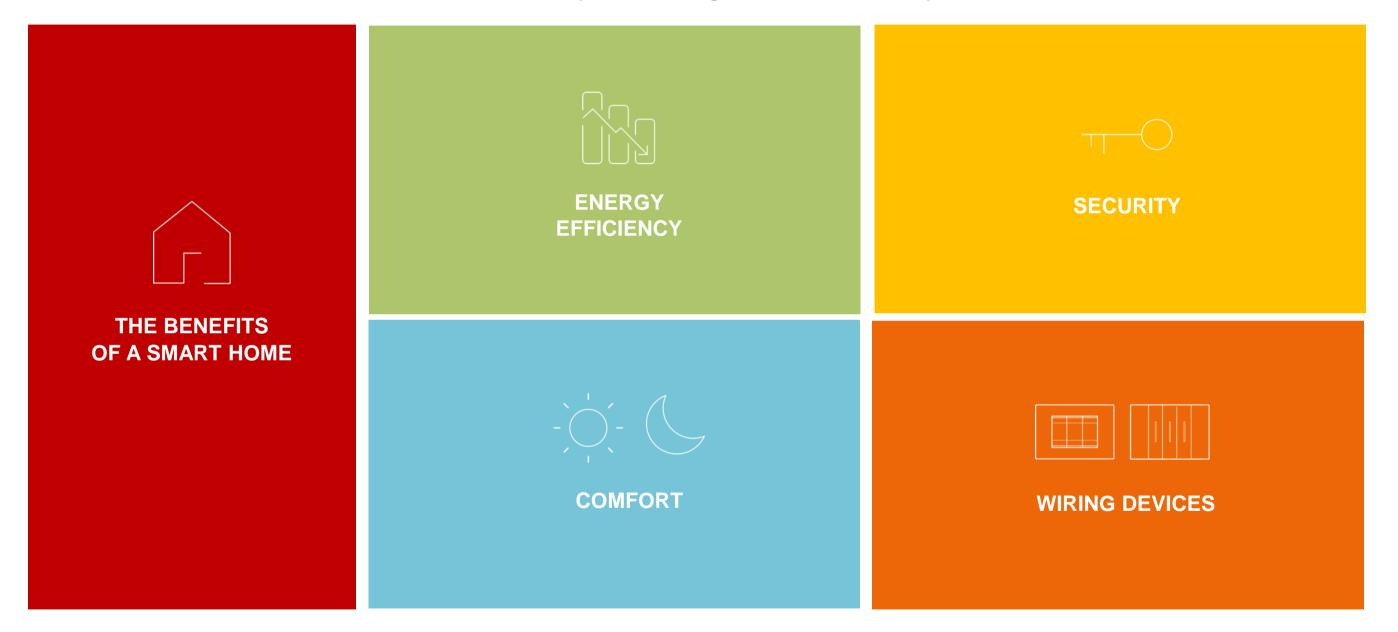

## WHY MAKE A SMART ELECTRICAL SYSTEM?

## A Smart Home for all

BTicino, world leader in electric systems for homes and buildings, offers you the power to connect your projects easily. You can create **reliable**, **customized and flexible solutions** that provide benefits in terms of **comfort**, **energy savings and freedom to control** the home remotely.

These solutions are designed to be integrated into a genuine, coherent and scalable ecosystem that can be managed intuitively through the **Home+ App Suite**.

A reliable, customizable and flexible system, in which the various functions are designed to be integrated with each other and to respond perfectly to the specific needs and requirements of those who will use them.