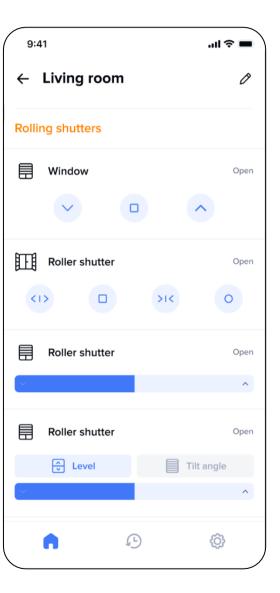

## One single App... many connected advantages

THE INTUITIVE HOME PAGE PROVIDES ALL THE INFORMATION ABOUT THE SYSTEM. MOREOVER, THROUGH THE APP IT IS POSSIBLE TO:

- 1. Display and check the status of the loads connected to sockets and the room temperature;
- 2. Adjust the temperature simply and intuitively;
- 3. Check the total home consumptions;
- 4. Access the **Energy Report** to see the appliances that consumed the most energy;
- 5. Receive notifications on the load and system status;
- 6. Define the load priority for black-out prevention;
- 7. Schedule to switch off devices (for instance lights, air conditioning, heater...) when not used.

## Home + Control APP for energy control

A CONNECTED SYSTEM ALLOWS BETTER HOME ENERGY EFFICIENCY, AVOIDING UNNECESSARY WASTE.

#### SINGLE VIEW

Total energy consumption of the home in kWh and value

MULTIPLE VIEW Precise consumption of one or more circuits or

rooms in the home

erst.

**TOTAL CONSUMPTION** of the home in kWh and value

**NOTIFICATION** when the consumption threshold is reached

 $\land$ 

 $\langle 17 \rangle$ 