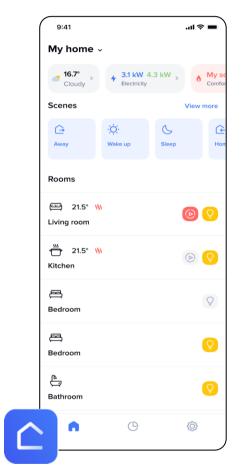

## One single App... many connected advantages

THE INTUITIVE HOME PAGE PROVIDES ALL THE INFORMATION ABOUT THE SYSTEM. MOREOVER, THROUGH THE APP IT IS POSSIBLE TO:

- 1. Display and check the status of the loads connected to sockets and the room temperature;
- 2. Adjust the temperature simply and intuitively;
- 3. Check the total home consumptions;
- 4. Access the **Energy Report** to see the appliances that consumed the most energy;
- 5. Receive notifications on the load and system status;
- 6. Define the load priority for black-out prevention;
- 7. Schedule to switch off devices (for instance lights, air conditioning, heater...) when not used.

## Home + Control APP for energy control

A CONNECTED SYSTEM ALLOWS BETTER HOME ENERGY EFFICIENCY, AVOIDING UNNECESSARY WASTE.

#### SINGLE VIEW

Total energy consumption of the home in kWh and value

MULTIPLE VIEW Precise consumption of one or more circuits or

rooms in the home

erst.

**TOTAL CONSUMPTION** of the home in kWh and value

**NOTIFICATION** when the consumption threshold is reached

 $\land$ 

 $\langle 17 \rangle$ 