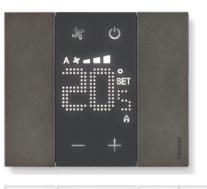

## Home + Control APP for the temperature control

#### Smartphone or voice control.

Hey Google

 $\triangle$ 

 $\langle$ 

20 >

### **Temperature control**

BTicino and Netatmo solutions allow to achieve the ideal home temperature, ensuring maximum energy saving at all times.

CHOOSE THE PRODUCT THAT MEETS YOUR NEEDS: