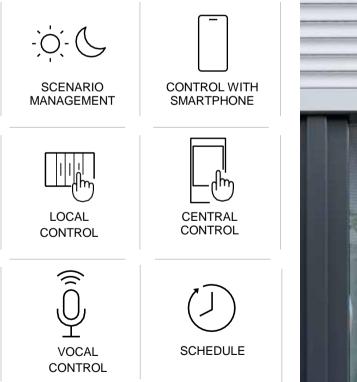

## Shutter control and Automations

It is possible to manage blinds, shutters or other automatic devices in an even simpler and more immediate way.

The shutters can be operated **individually**, **in a group or in general**, either using normal controls on the wall, or scenarios or via the **management of schedulings**. This way, you can utilise the natural light and reduce the use of electrical energy by setting time patterns for controlling your blinds.

### **Scenario Controls**

#### Scenarios can be recalled directly from the App.

#### **SCENARIOS:**

Simplify the management of your home. From the most common In/Out or Day/Night scenarios, to customised scenarios that can meet all your needs.

#### **SCHEDULINGS:**

Program actions based on the day or the time of the day (e.g.: raise the shutters at 7.30 am on week days and at 9.30 am on weekends).

#### **SMART NOTIFICATIONS:**

Receive notifications for relevant events (e.g.: if the light stays on for more than a certain period of time, if the refrigerator power trips).

#### **AUTOMATIONS:**

Customize home management based on specific events (e.g. weather conditions).

Living Now In&Out scenario

Digital control In&Out scenario

Create schedules or customised scenarios to suit your daily routine and save energy.