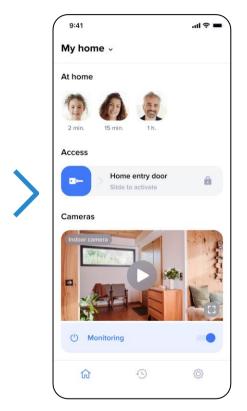

## The best App for a safe home

Solutions for a smart and complete protection of the home... **leave your home without worries.** 

The **intuitive home page** provides a quick overview of the main entrance, camera and people presence (motion detection) functions.

From a single App, it is possible to manage all the video door entry functions and the integrated native Netatmo security solutions.

45

 $\land$ 

#### WITH THE HOME + SECURITY APP IT IS POSSIBLE TO MANAGE VARIOUS FUNCTIONS:

- answer the calls,
- activate the electrical door locks,
- activate the cameras and the event timeline
- and much more...

Receive notification when someone is calling