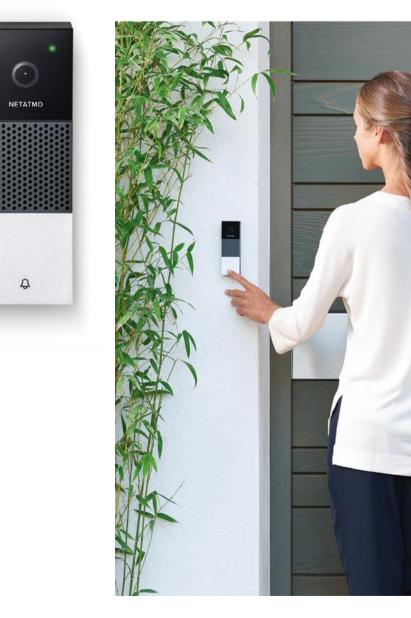

## Smart Video Doorbell <u>Netatmo</u>

#### SEE WHO'S AT THE DOOR AND ANSWER IT FROM ANYWHERE

Your Netatmo Smart Video Doorbell lets you see and speak to visitors, even when you're not home: receive a video call immediately on your smartphone when someone rings your doorbell and choose whether or not to communicate with your visitors.

#### **REAL PROTECTION FOR YOUR HOME**

The smart person detection feature prevents unnecessary alerts: receive a real-time notification on your smartphone if someone is lurking around your front door. Is it an intruder? Deter them immediately in complete safety using the built-in speaker.