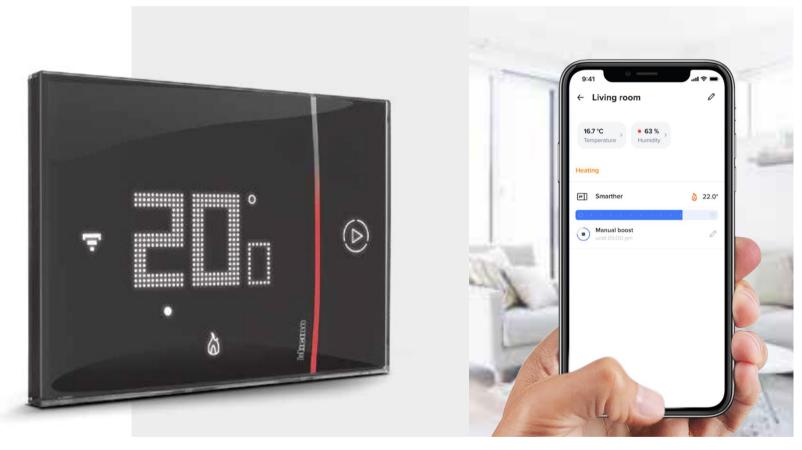

### **Temperature control**

BTicino and Netatmo solutions allow to achieve the ideal home temperature, ensuring maximum energy saving at all times.

CHOOSE THE PRODUCT THAT MEETS YOUR NEEDS:

## Smarther AC

Cooling and heating systems with AC units and Fan Coil units.

#### Smarther Netatmo

Independent heating or independent central heating

 $\land$ 

21