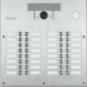

## Video door entry entrance panels

## Entrance panels range

(1) Horizontal and vertical wide viewing field. Easy to use for children and differently-abled people. (2) Wide angle HQ Camera 5 Mp. Video signal is transmitted to internal units via PAL encoding on 2-Wires BUS SCS technology

(3) Inductive loop and control speech synthesis. Use by people wearing hearing aids. Easy to use for visually impaired people.

|                                            | LINEA 5000                                   | LINEA SFERA NEW                                | LINEA SFERA ROBUR                              | LINEA 3000 | LINEA 2000 | LINEA 300                       |
|--------------------------------------------|----------------------------------------------|------------------------------------------------|------------------------------------------------|------------|------------|---------------------------------|
| Audio                                      | -                                            | ٠                                              | •                                              | •          | •          | -                               |
| Colour / Video                             | •                                            | •                                              | •                                              | •          | •          | •                               |
| Finishes / Colours                         | Aluminium – Nickel - Gold<br>Titanium- Steel | Allmetal<br>Allwhite<br>Allstreet              | Zamak Robur                                    | Zamak      | Aluminium  | Stainless<br>steel<br>Aluminium |
| Wall-mounted installation                  | •                                            | •                                              | •                                              | •          | •          | •                               |
| Flush-mounted installation                 | •                                            | •                                              | •                                              | •          |            | •                               |
| Pushbutton call                            | -                                            | •                                              | •                                              | •          | •          | •                               |
| Digital call                               | •                                            | •                                              | •                                              | -          | -          | -                               |
| Wide angle camera (1)                      | •                                            | •                                              | •                                              | •          | -          | -                               |
| HQ Camera 5 MP<br>(2)                      | •                                            | •                                              | •                                              | -          | -          | -                               |
| Control speech synthesis (3)               | •                                            | •                                              | •                                              | -          | -          | -                               |
| Door lock release with<br>keypad           | •                                            | ٠                                              | •                                              | -          | -          | -                               |
| Door lock release with key card            | •                                            | •                                              | •                                              | •          | -          | -                               |
| Rainshield                                 | •                                            | •                                              | •                                              | •          | -          | -                               |
| Anti-tampering                             | -                                            | -                                              | -                                              | -          | -          | •                               |
| Protection index                           | IP65                                         | IP54                                           | IP54                                           | IP54       | IP54       | IP44                            |
| Protection index against mechanical impact | IK08                                         | Up to IK08                                     | IK10                                           | IK10       | IK07       | IK07                            |
| Max. number of calls                       | 4000 with digital call                       | 100 with pushbuttons<br>4000 with digital call | 100 with pushbuttons<br>4000 with digital call | 2          | 2          | 32                              |