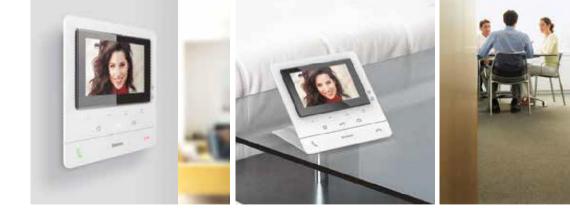

## Control your home from a single screen

HOMETOUCH is a 7" touch screen device for the control of MyHOME home automation functions, which also integrates the BTicino video door entry system.

In addition to the home automation system supervision, HOMETOUCH is also a connected indoor station that allows to manage calls both locally and from smartphone thanks to the Door Entry App for Hometouch.

Hometouch - Black

Hometouch - White

42

Door Entry per Hometouch