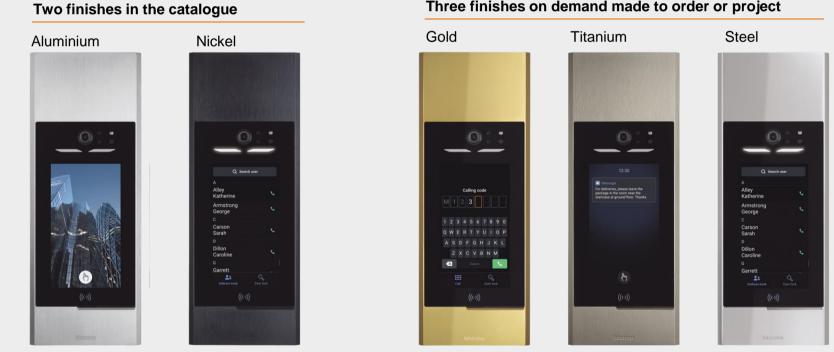

## Linea 5000 with Netatmo

#### FIVE EXCLUSIVE FINISHES TO ADD VALUE TO EVERY ENTRANCE.

Three finishes on demand made to order or project

With 5 exclusive finishes in 60% recycled aluminium, Linea 5000 can be easily adapted to all types of buildings, from contemporary of any size to classic architecture. Linea 5000 expresses robustness and high quality in every colour.

#### $\land$ 75 > $\langle$