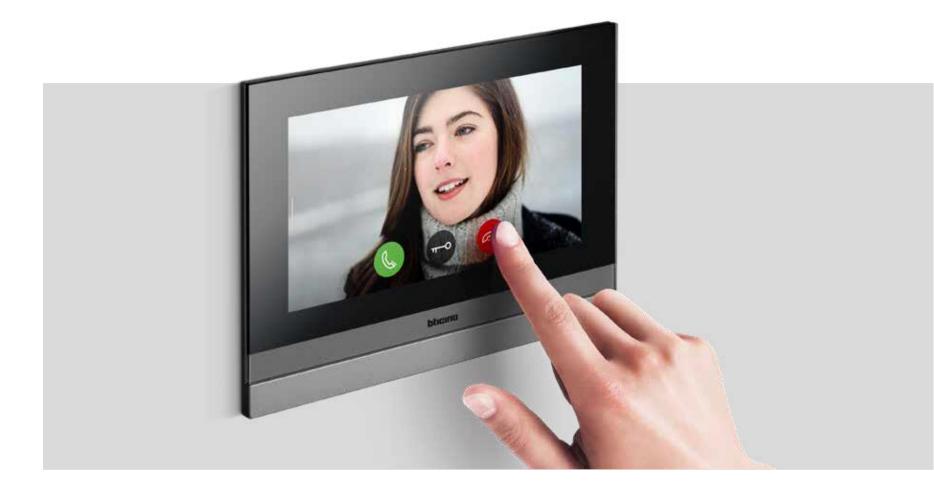

## Control your home from a single screen

HOMETOUCH is a 7" touch screen device for the control of MyHOME home automation functions, which also integrates the BTicino video door entry system.

In addition to the home automation system supervision, HOMETOUCH is also a connected indoor station that allows to manage calls both locally and from smartphone thanks to the Door Entry App for Hometouch.

Hometouch - Black

Hometouch - White

42

Door Entry per Hometouch