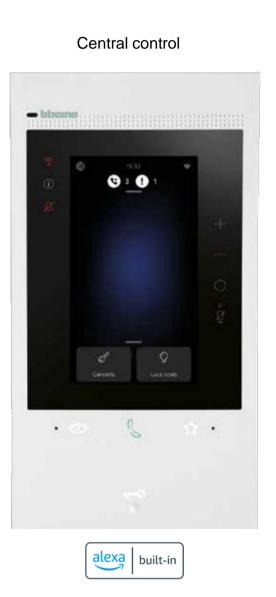

## Advanced interface

#### LED

- Wi-Fi connection status
- Presence of notifications
- Ringtone exclusion

#### Home management

Select the single function for details: manage it easily with general and room controls

#### Lights

#### **Temperature control**

#### Notifications

- Missed calls
- Messages
- System information

### **Touch controls**

#### **Favourites**

- 2 quick actions
- frequently

#### Video door entry functions

- Answer the calls
- Gate opening

### for interaction with Alexa

"Show more": customize and manage individual objects and scenarios that you use

 Activate the camera Favourite function