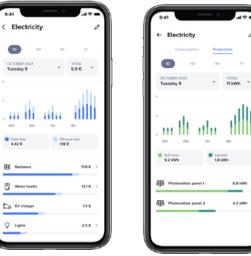

#### SINGLE VIEW

Total energy consumption of the home in kWh and value

MULTIPLE VIEW Precise consumption of one or more circuits or

rooms in the home

erst.

**TOTAL CONSUMPTION** of the home in kWh and value

**NOTIFICATION** when the consumption threshold is reached

 $\land$ 

 $\langle 17 \rangle$ 