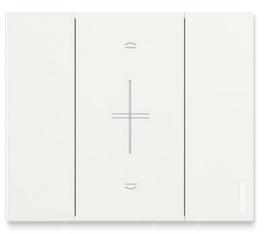

## Shutter control and Automations

It is possible to manage blinds, shutters or other automatic devices in an even simpler and more immediate way.

The shutters can be operated **individually**, **in a group or in general**, either using normal controls on the wall, or scenarios or via the **management of schedulings**. This way, you can utilise the natural light and reduce the use of electrical energy by setting time patterns for controlling your blinds.

Thanks to the Smart Home, even demanding and repetitive actions, such as raising and lowering the shutters every day, are much easier!

38

## Shutter control and Automations

All the automatism management controls are extremely simple and immediate to use.

In the digital controls, the **interlock device** means you do not have to keep the key pressed continually to end the operation.

**Status signal LED** and silk-screen printed icons allow recognition in any circumstance. Compatible with most motors available on the market, regardless of make and model.

Living Now with Netatmo shutter control