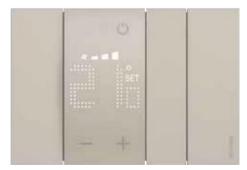

## Smarther AC Netatmo Temperature control

#### THE CONNECTED THERMOSTAT FOR HVAC SYSTEMS WITH AIR CONDITIONING UNITS AND FAN COIL.

- Possibility to create programs, monitor consumption\* and activate practical and useful functions even outside the home (boost, away)
- Compatibily with A/C units (Split) system via built-in IR transmitter or via ZigBee/IR interface and Fan-coil systems via ZigBee actuator for easy home cooling control and management.
- Available in 3 colors in the flush-mounted version (black, white and sand) and in white color in the wall-mounted version.

#### App Home + Control