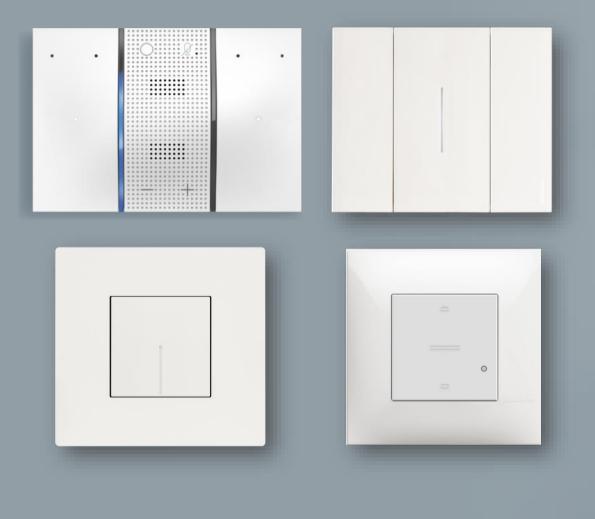

## Choose the best controls for you:

 $\bigcirc$ 

34

 $\langle$ 

## MyHome **Digital Controls**

Advanced devices featuring the innovative Living Now full-button design with customizable LEDs. The controls may also be expanded, moved or modified for new functions, without any need for rewiring.

## Full touch controls

The lights can be switched on or off by pressing any point of the surface of the keys. After being pressed, the keys return to their original position, perfectly aligned. Available in Living Now version in white, sand and black finishes.

### Axial and rocker controls

Just 3.5 mm thick, Livinglight Air is the only ultra-thin solution on the market. Axial controls are always perfectly aligned and never protrude from the plate.

AXIAL, THE MINIMALIST CHOICE LIVINGLIGHT AIR

LIVINGLIGHT SQUARE

#### ROCKER, THE TRADITIONAL CHOICE

<

37 >

 $\land$ 