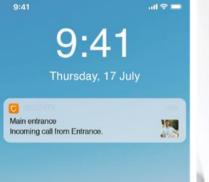

#### WITH THE HOME + SECURITY APP IT IS POSSIBLE TO MANAGE VARIOUS FUNCTIONS:

- answer the calls,
- activate the electrical door locks,
- activate the cameras and the event timeline
- and much more...

Receive notification when someone is calling

Answer comfortably from home sofa

Switch on the light in the garden

Answer the call when you are out and from anywhere in the world

Open the home gate when you do not have your radio control

See what is happening outside your house