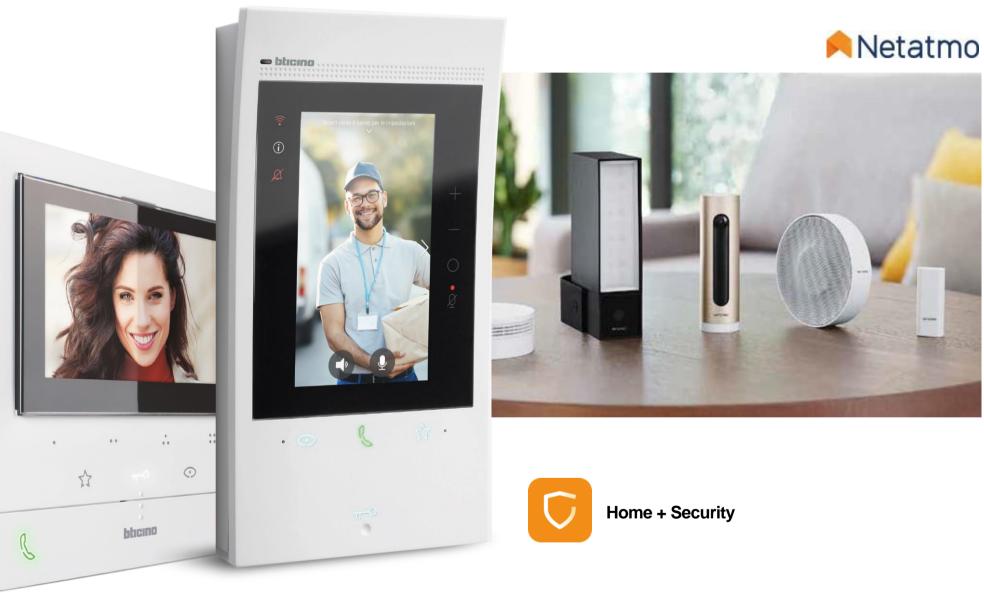

## BTicino and Netatmo. The Smart Home

All the advantages of a Smart Home are available through BTicino and Netatmo products. Netatmo branded products are in fact fully compatible with the BTicino offer, which has allowed us to develop together new and modern smart solutions.

The range of connected products for the BTicino-Netatmo Smart Home allows for better living, managing the home in an innovative, simple and connected way.

The Ecosystem is based on **Home+ App suite:** Home + Security and Home + Control.

HOME + CONTROL

e blicino

8

### Netatmo

#### HOME + SECURITY