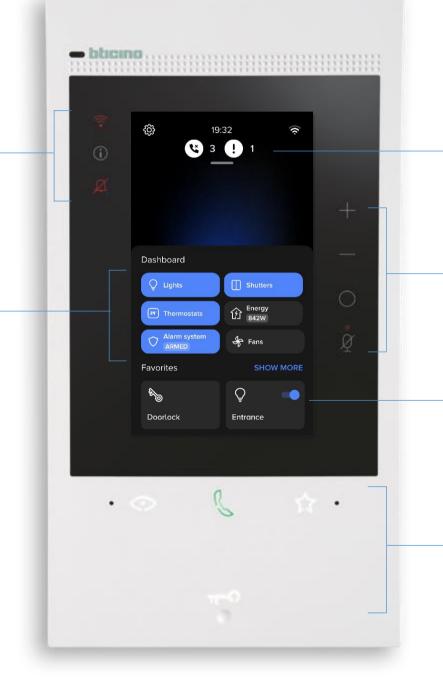

## One single App... many connected advantages

THE INTUITIVE HOME PAGE PROVIDES ALL THE INFORMATION ABOUT THE SYSTEM. MOREOVER, THROUGH THE APP IT IS POSSIBLE TO:

- 1. Display and check the status of the loads connected to sockets and the room temperature;
- 2. Adjust the temperature simply and intuitively;
- 3. Check the total home consumptions;
- 4. Access the **Energy Report** to see the appliances that consumed the most energy;
- 5. Receive notifications on the load and system status;
- 6. Define the load priority for black-out prevention;
- 7. Schedule to switch off devices (for instance lights, air conditioning, heater...) when not used.

## Home + Control APP for energy control

A CONNECTED SYSTEM ALLOWS BETTER HOME ENERGY EFFICIENCY, AVOIDING UNNECESSARY WASTE.

#### SINGLE VIEW

Total energy consumption of the home in kWh and value

MULTIPLE VIEW Precise consumption of one or more circuits or

rooms in the home

erst.

**TOTAL CONSUMPTION** of the home in kWh and value

**NOTIFICATION** when the consumption threshold is reached

 $\land$ 

 $\langle 17 \rangle$ 