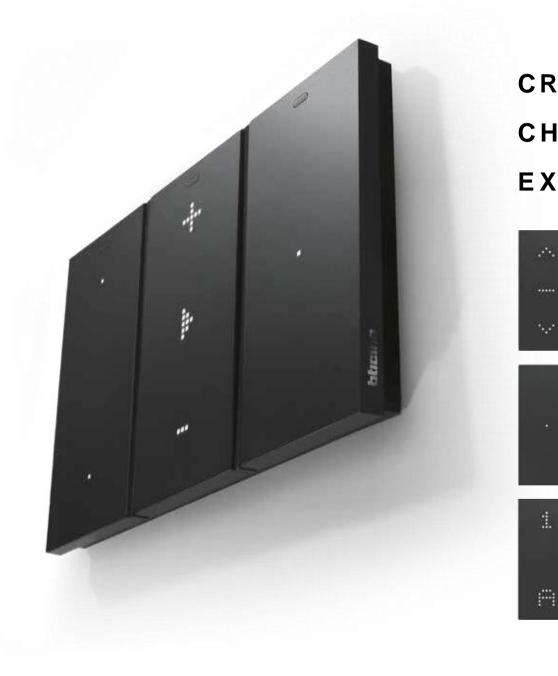

## MyHome **Digital Controls**

Advanced devices featuring the innovative Living Now full-button design with customizable LEDs. The controls may also be expanded, moved or modified for new functions, without any need for rewiring.

### LIVING 🧥 NOW

| > | WATCH THE VIDEO |  |
|---|-----------------|--|
| > | BROCHURE        |  |

### CREATE CHOOSE EX PAND

35 >

 $\land$ 