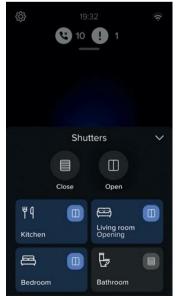

## Home + Control Comfort Functions

View the overall state of the home

Lights, shutters and generic loads activations of a single room Scenario management

## Shutter control and Automations

It is possible to manage blinds, shutters or other automatic devices in an even simpler and more immediate way.

The shutters can be operated **individually**, **in a group or in general**, either using normal controls on the wall, or scenarios or via the **management of schedulings**. This way, you can utilise the natural light and reduce the use of electrical energy by setting time patterns for controlling your blinds.

Thanks to the Smart Home, even demanding and repetitive actions, such as raising and lowering the shutters every day, are much easier!

38

## Shutter control and Automations

All the automatism management controls are extremely simple and immediate to use.

In the digital controls, the **interlock device** means you do not have to keep the key pressed continually to end the operation.