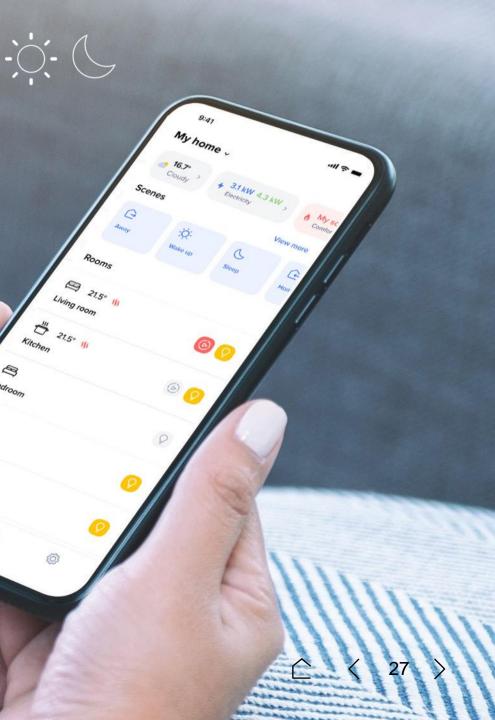

## One single App... many connected advantages

THE INTUITIVE HOME PAGE PROVIDES ALL THE INFORMATION ABOUT THE SYSTEM. MOREOVER, THROUGH THE APP IT IS POSSIBLE TO:

- 1. Display and check the status of the loads connected to sockets and the room temperature;
- 2. Adjust the temperature simply and intuitively;
- 3. Check the total home consumptions;
- 4. Access the **Energy Report** to see the appliances that consumed the most energy;
- 5. Receive notifications on the load and system status;
- 6. Define the load priority for black-out prevention;
- 7. Schedule to switch off devices (for instance lights, air conditioning, heater...) when not used.

## Home + Control APP for energy control

A CONNECTED SYSTEM ALLOWS BETTER HOME ENERGY EFFICIENCY, AVOIDING UNNECESSARY WASTE.

#### SINGLE VIEW

Total energy consumption of the home in kWh and value

MULTIPLE VIEW Precise consumption of one or more circuits or

rooms in the home

erst.

**TOTAL CONSUMPTION** of the home in kWh and value

**NOTIFICATION** when the consumption threshold is reached

 $\land$ 

 $\langle 17 \rangle$ 