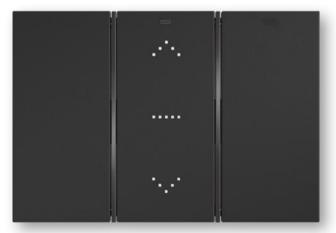

## Shutter control and Automations

It is possible to manage blinds, shutters or other automatic devices in an even simpler and more immediate way.

The shutters can be operated **individually**, **in a group or in general**, either using normal controls on the wall, or scenarios or via the **management of schedulings**. This way, you can utilise the natural light and reduce the use of electrical energy by setting time patterns for controlling your blinds.

Thanks to the Smart Home, even demanding and repetitive actions, such as raising and lowering the shutters every day, are much easier!

38

## Shutter control and Automations

All the automatism management controls are extremely simple and immediate to use.

In the digital controls, the **interlock device** means you do not have to keep the key pressed continually to end the operation.

**Status signal LED** and silk-screen printed icons allow recognition in any circumstance. Compatible with most motors available on the market, regardless of make and model.

Living Now with Netatmo shutter control