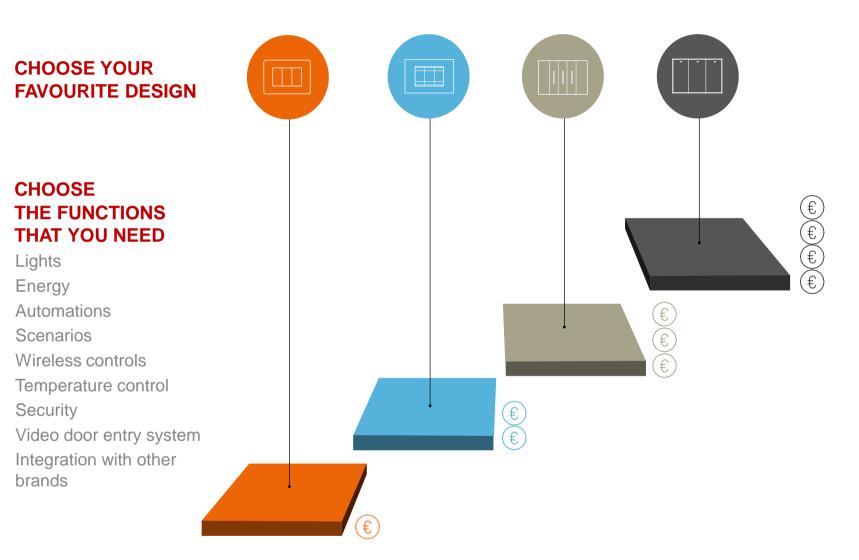

## Choose the Smart Home that's right for you

BTicino products allow for Smart Homes of different levels, so that your needs can be fully met. **Our connected solutions are scalable, modular and flexible.** From a few basic solutions, possible with a few connected functions that can be managed using smartphones or voice assistants, up to advanced systems that can manage multiple home functions with predefined voice commands, all integrated in one single application.

CHOOSE BASED ON THE SIZE OF YOUR HOME AND YOUR INVESTMENT