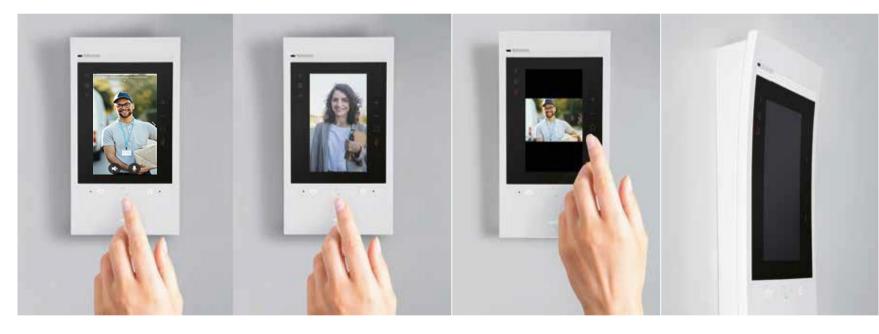

## CLASSE 300EOS THE EVOLUTION OF SMART

Classe 300EOS with Netatmo is the 2 wires / Wi-Fi handsfree connected video internal unit with built-in Amazon Alexa voice assistant.

It is not a simple video internal unit, but a unique, technological and advanced device that allows you to control your Smart Home.

## Revolutionary and distinctive design

0-4 2-O

Unequalled distinctive design to meet all the needs of contemporary living. Vertical and super slim. With its clean and modern design, it gives every type of home an innovative look, and offers a unique user experience.

**5" Touch Screen** Vertical display for a better view of the caller

DESIGN AWARD 2021

Face detection Automatic centring of the subject on the display

Intuitive use For simple Smartphone-like gestures (Swipe function)

Curved shape

the shape of a welcome: a "welcoming effect" for residents and guests.

49

A single device to manage all the home functions