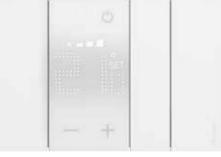

## Smarther Netatmo Temperature control

#### ESSENTIAL DESIGN, MAXIMUM COMFORT. WHEREVER YOU ARE.

- Possibility to create programs, monitor consumption levels and activate practical and useful functions even when away from the home (boost, away)
- Compatibility with Netatmo Smart Thermostatic Valves, to extend comfort in every room
- Available in 3 colours for the flush-mounted version (black, white and sand) and in white for the wall-mounted version.

#### App Home + Control