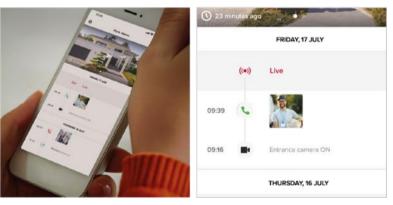

## The best App for a safe home

Solutions for a smart and complete protection of the home... **leave your home without worries.** 

The **intuitive home page** provides a quick overview of the main entrance, camera and people presence (motion detection) functions.

From a single App, it is possible to manage all the video door entry functions and the integrated native Netatmo security solutions.

45

 $\land$ 

#### WITH THE HOME + SECURITY APP IT IS POSSIBLE TO MANAGE VARIOUS FUNCTIONS:

- answer the calls,
- activate the electrical door locks,
- activate the cameras and the event timeline
- and much more...

Receive notification when someone is calling

Answer comfortably from home sofa

Switch on the light in the garden

Answer the call when you are out and from anywhere in the world

Open the home gate when you do not have your radio control

See what is happening outside your house