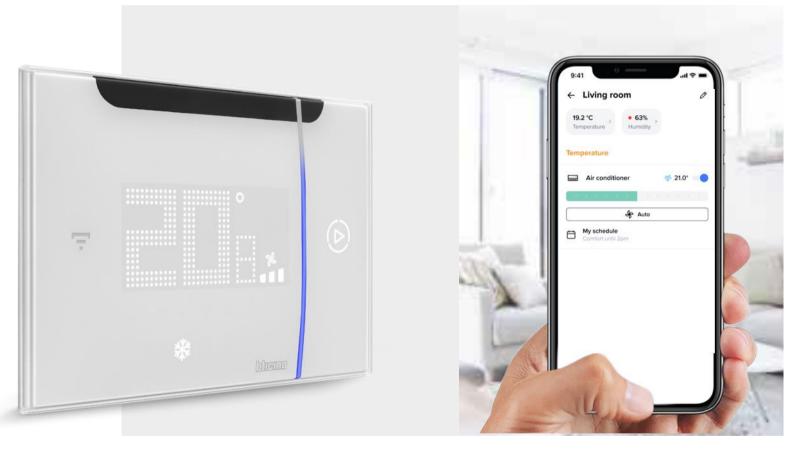

## Smarther AC Netatmo Temperature control

#### THE CONNECTED THERMOSTAT FOR HVAC SYSTEMS WITH AIR CONDITIONING UNITS AND FAN COIL.

- Possibility to create programs, monitor consumption\* and activate practical and useful functions even outside the home (boost, away)
- Compatibily with A/C units (Split) system via built-in IR transmitter or via ZigBee/IR interface and Fan-coil systems via ZigBee actuator for easy home cooling control and management.
- Available in 3 colors in the flush-mounted version (black, white and sand) and in white color in the wall-mounted version.