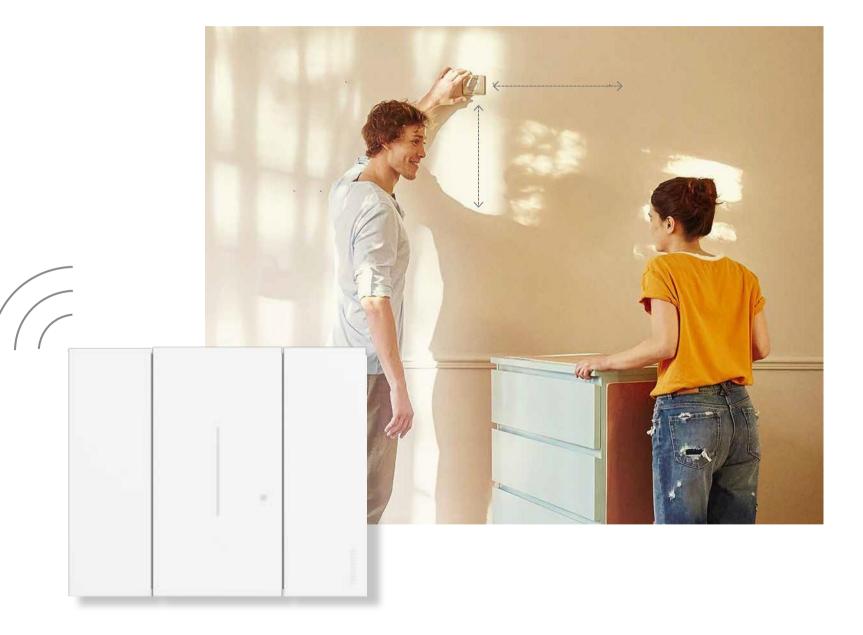

## Movement sensors

THE LIGHTS TURN ON AND OFF AUTOMATICALLY WHEN NEEDED.

#### Automatic or timed switching on

There are various possibilities for automatic or timed switching on of light points, after presence detectors have triggered or for hourly programmings. They can switch off after a certain period of time has elapsed or after another event on the system.

I stay in the room. The detector keeps the lights on as long as my presence is detected.

### Daylight is sufficient.

The detector switches off automatically. With the dimmer function active, it gradually lowers the intensity of the lights before turning them off.

25

The daylight fades.

The detector switches on automatically. With the dimmer function active, the intensity adapts and complements the natural light level, to achieve the required brightness.