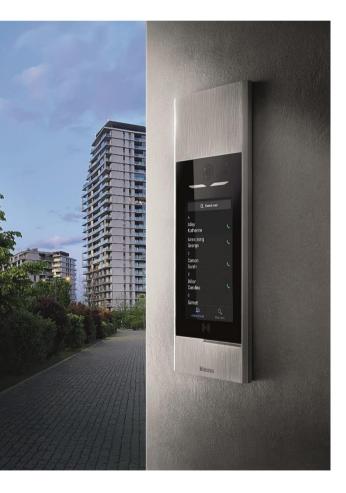

## Linea 5000 with Netatmo

#### DIGITAL. FUNCTIONAL. PERFORMING

LINEA 5000 is the new BTicino 2 Wires Smart entry panel.

Ideal for the "digitalisation" of multi-family settings, it takes access to modern buildings to the next level. Featuring a large 7" touch screen display, a wide angle 5 MP HQ camera, digital filters and a modern and intuitive graphic interface, it integrates perfectly with contemporary buildings, conveying a feeling of innovation and high quality. With 2 wires technology and the possibility of customising the finish with the desired colour, logo and street number, it guarantees maximum adaptability in any living context.

74 >