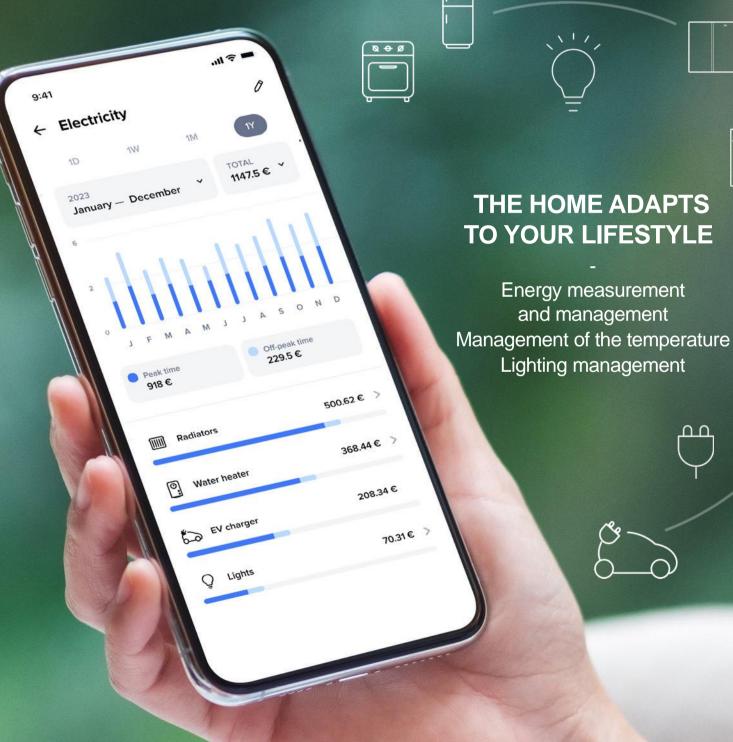

## One single App... many connected advantages

THE INTUITIVE HOME PAGE PROVIDES ALL THE INFORMATION ABOUT THE SYSTEM. MOREOVER, THROUGH THE APP IT IS POSSIBLE TO:

- 1. Display and check the status of the loads connected to sockets and the room temperature;
- 2. Adjust the temperature simply and intuitively;
- 3. Check the total home consumptions;
- 4. Access the **Energy Report** to see the appliances that consumed the most energy;
- 5. Receive notifications on the load and system status;
- 6. Define the load priority for black-out prevention;
- 7. Schedule to switch off devices (for instance lights, air conditioning, heater...) when not used.

#### SINGLE VIEW

Total energy consumption of the home in kWh and value

MULTIPLE VIEW Precise consumption of one or more circuits or

rooms in the home

erst.

**TOTAL CONSUMPTION** of the home in kWh and value

**NOTIFICATION** when the consumption threshold is reached

 $\land$ 

 $\langle 17 \rangle$ 