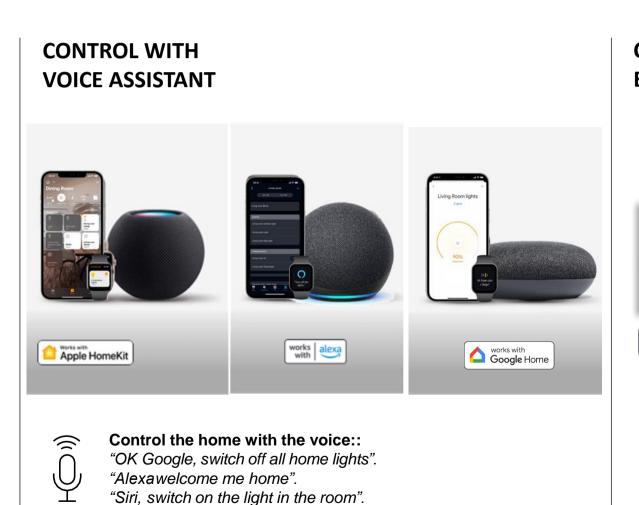

## Manage the home also with the voice

BTicino Smart Home solutions are compatible with the Google, Amazon and Apple platforms. Thanks to the preferred voice assistant, it is possible to control the home hands-free: an extremely useful function also for those with mobility problems.

Works with Apple HomeKit

Notes: Home Pod, Google Home and Amazon Echo are available from Apple store, Google Store, Amazon, or from authorised retailers.

#### THE WORLD IS ALREADY SMART

Everyone has a smartphone and a voice assistant, and **already knows about Smart Homes.** 