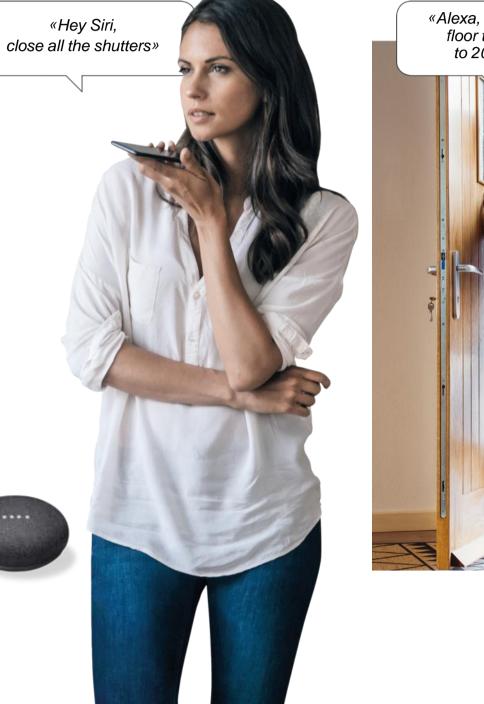

## Manage the home also with the voice

BTicino Smart Home solutions are compatible with the Google, Amazon and Apple platforms. Thanks to the preferred voice assistant, it is possible to control the home hands-free: an extremely useful function also for those with mobility problems.

Works with Apple HomeKit

Notes: Home Pod, Google Home and Amazon Echo are available from Apple store, Google Store, Amazon, or from authorised retailers.