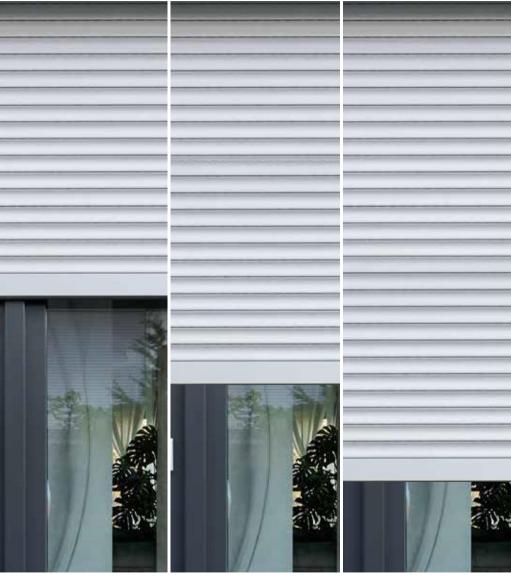

## Shutter control and Automations

It is possible to manage blinds, shutters or other automatic devices in an even simpler and more immediate way.

The shutters can be operated **individually**, **in a group or in general**, either using normal controls on the wall, or scenarios or via the **management of schedulings**. This way, you can utilise the natural light and reduce the use of electrical energy by setting time patterns for controlling your blinds.

Thanks to the Smart Home, even demanding and repetitive actions, such as raising and lowering the shutters every day, are much easier!

38