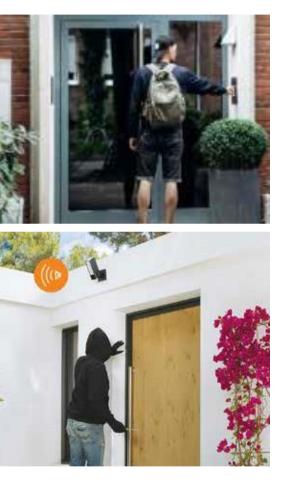

## Full safety with just one APP

Know who is ringing the entrance panel, be alerted if someone comes in through doors and windows, scare off intruders with the smart siren... all this thanks to **the native integration with Netatmo smart security devices.** 

#### SEE WHO'S AT THE DOOR AND ANSWER IT FROM ANYWHERE

Your Netatmo Smart Video Doorbell lets you see and speak to visitors, even when you're not home: receive a video call immediately on your smartphone when someone rings your doorbell and choose whether or not to communicate with your visitors.

#### **REAL PROTECTION FOR YOUR HOME**

The smart person detection feature prevents unnecessary alerts: receive a real-time notification on your smartphone if someone is lurking around your front door. Is it an intruder? Deter them immediately in complete safety using the built-in speaker.