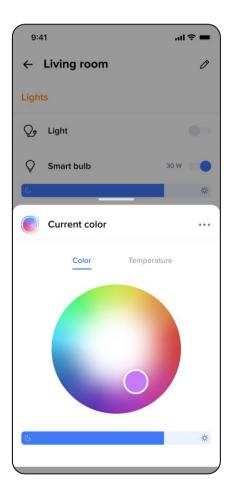

## Light control

#### MANAGING LIGHTING EFFICIENTLY AND ACHIEVING MAXIMUM COMFORT IS NOW POSSIBLE:

- timely light management, through multiple scenarios and programs
- light intensity adjustment thanks to the **Dimmer controls**

Thanks to the Home + Control App it is possible to integrate and manage smart lights from other manufacturers certified with Zigbee 3.0 protocol.

BTicino offers multiple solutions for **lighting best** setting, optimization and energy saving.