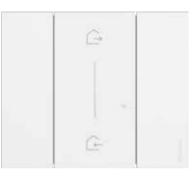

## Shutter control and Automations

It is possible to manage blinds, shutters or other automatic devices in an even simpler and more immediate way.

The shutters can be operated **individually**, **in a group or in general**, either using normal controls on the wall, or scenarios or via the **management of schedulings**. This way, you can utilise the natural light and reduce the use of electrical energy by setting time patterns for controlling your blinds.

Thanks to the Smart Home, even demanding and repetitive actions, such as raising and lowering the shutters every day, are much easier!

38

## Shutter control and Automations

All the automatism management controls are extremely simple and immediate to use.

In the digital controls, the **interlock device** means you do not have to keep the key pressed continually to end the operation.

**Status signal LED** and silk-screen printed icons allow recognition in any circumstance. Compatible with most motors available on the market, regardless of make and model.

Living Now with Netatmo shutter control