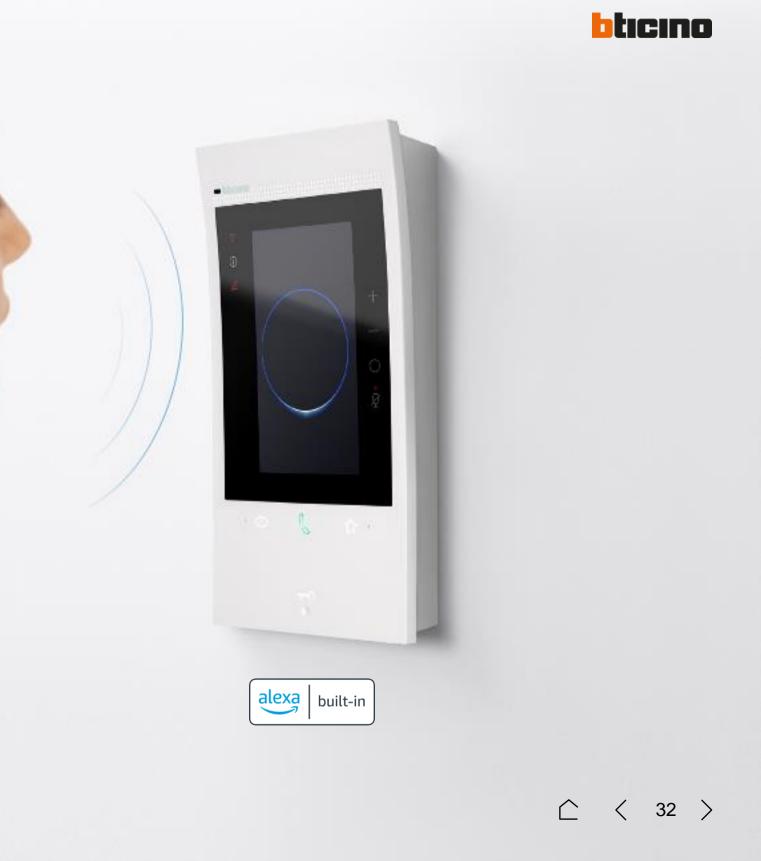

## Control your home with your voice

Thanks to the **Alexa built-in** devices and the **compatibility with voice assistants**, the BTicino smart home can be perfectly controlled and managed with your voice. Managing your functions and

scenarios will be even easier.

#### CONTROL WITH ALEXA BUILT-IN PRODUCT

 $\land$ 

30

Voice control

### Voice command

Innovative device with built-in Amazon Alexa voice assistant in Living Now version. Set each room of your home as you like with a voice control that controls the home like never before.