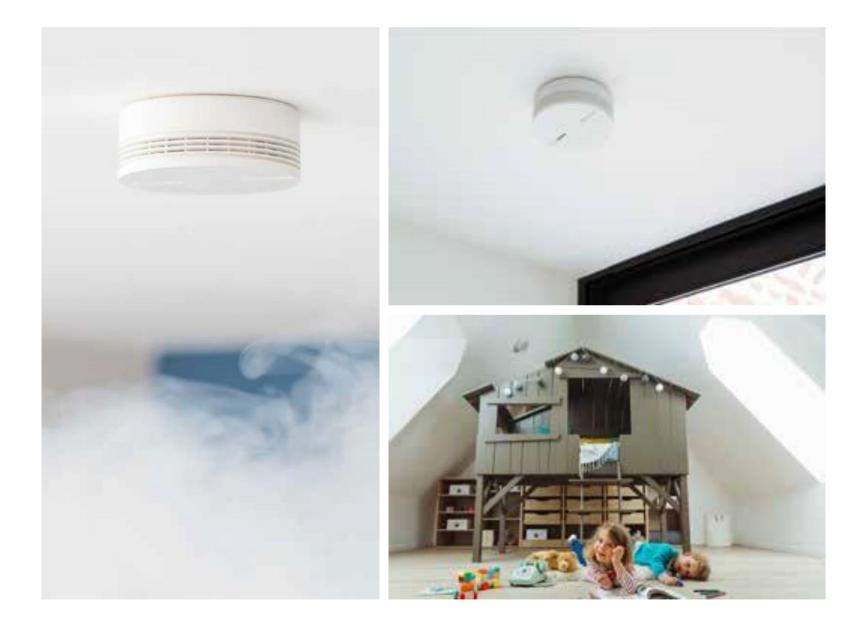

## Smart Smoke Alarm Netatmo

#### HIGH PERFORMANCE

#### PHOTOELECTRIC SMOKE DETECTOR.

The Smart Smoke Detector emits 85 dB sounds and sends real-time notifications to your smartphone when smoke is detected.

The Netatmo Smart Smoke Alarm is equipped with a unique 10-year built-in battery which means you won't need to think about replacing the batteries for a decade.