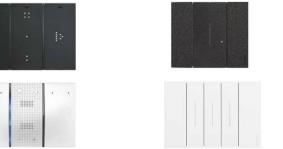

## Cover plate finishes

 $\bigcirc$ 

## Choose the design of your Smart Home

Dress up your Smart Home with your favourite look. The plates can be matched, either favouring monochromatic solutions, or selecting from the many colours and materials available. Details and configurator for selecting the plates on bticino.com

Choose among the features shown in this brochure and create them with the following ranges: Living Now, Livinglight, Classia and in the new Light Now series.