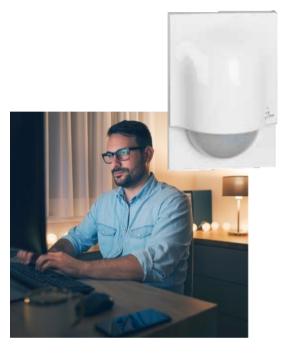

## CLASSE 300EOS THE EVOLUTION OF SMART

Classe 300EOS with Netatmo is the 2 wires / Wi-Fi handsfree connected video internal unit with built-in Amazon Alexa voice assistant.

It is not a simple video internal unit, but a unique, technological and advanced device that allows you to control your Smart Home.

## Revolutionary and distinctive design

0-4 2-O

Unequalled distinctive design to meet all the needs of contemporary living. Vertical and super slim. With its clean and modern design, it gives every type of home an innovative look, and offers a unique user experience.

**5" Touch Screen** Vertical display for a better view of the caller

DESIGN AWARD 2021

Face detection Automatic centring of the subject on the display

Intuitive use For simple Smartphone-like gestures (Swipe function)

Curved shape

the shape of a welcome: a "welcoming effect" for residents and guests.

49

A single device to manage all the home functions