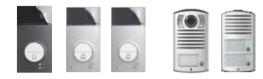

## Video door entry internal units

| _ |  |    | -1 |         |
|---|--|----|----|---------|
|   |  |    |    |         |
|   |  | 2  |    | (((     |
| • |  | :: |    | ((i~ )] |

## Connected video internal units

 (1) The intercom function allows for up to 3-minute communication between and among video door entry systems in the same apartment / in different apartments.
 (2) Use by people wearing hearing aids fitted with (T) selector.

## Video door entry entrance panels