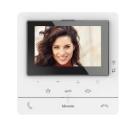

## Control your home from a single screen

HOMETOUCH is a 7" touch screen device for the control of MyHOME home automation functions, which also integrates the BTicino video door entry system.

In addition to the home automation system supervision, HOMETOUCH is also a connected indoor station that allows to manage calls both locally and from smartphone thanks to the Door Entry App for Hometouch.

Hometouch - Black

Hometouch - White

42

Door Entry per Hometouch