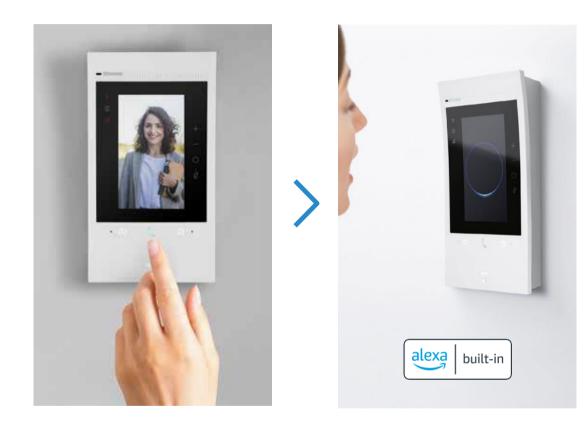

## CLASSE 300EOS THE EVOLUTION OF SMART

Classe 300EOS with Netatmo is the 2 wires / Wi-Fi handsfree connected video internal unit with built-in Amazon Alexa voice assistant.

It is not a simple video internal unit, but a unique, technological and advanced device that allows you to control your Smart Home.

## Classe 300EOS with Netatmo The first video internal unit with built-in Alexa

«Alexa, open the gate»

«Alexa, answer the call»

«Alexa, show me the entrance camera»

NOTE : Alexa is not available in all languages and Countries. Alexa features and functionality may vary by location.

Internal unit

Different ways to control the video door entry home functions

Locally, directly from the device With your voice, by asking Alexa