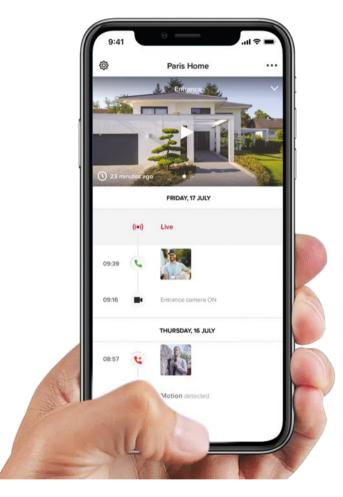

## The best App for a safe home

Solutions for a smart and complete protection of the home... **leave your home without worries.** 

The **intuitive home page** provides a quick overview of the main entrance, camera and people presence (motion detection) functions.

From a single App, it is possible to manage all the video door entry functions and the integrated native Netatmo security solutions.

45

 $\land$ 

#### WITH THE HOME + SECURITY APP IT IS POSSIBLE TO MANAGE VARIOUS FUNCTIONS:

- answer the calls,
- activate the electrical door locks,
- activate the cameras and the event timeline
- and much more...

Receive notification when someone is calling