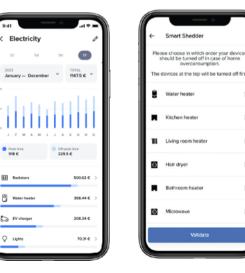

## Home + Control APP for energy control

A CONNECTED SYSTEM ALLOWS BETTER HOME ENERGY EFFICIENCY, AVOIDING UNNECESSARY WASTE.

#### SINGLE VIEW

Total energy consumption of the home in kWh and value

MULTIPLE VIEW Precise consumption of one or more circuits or

rooms in the home

erst.

**TOTAL CONSUMPTION** of the home in kWh and value

**NOTIFICATION** when the consumption threshold is reached

 $\land$ 

 $\langle 17 \rangle$ 