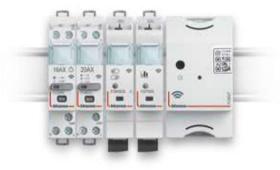

## Energy measurement and control

TWO COMPLEMENTARY **INSTALLATION POSSIBILITIES:** 

#### **ELECTRICAL PANEL** SOLUTION

Possibility of choosing the version of the DIN module to install in the home electrical panel

Smart 20 A contactor