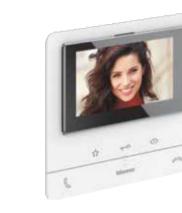

## Everything within the reach of an App

You can access the Home+ App Suite with the BTicino Smart Home. The installer only needs one single tool to design the whole Smart Home (mobile and webApp), while the end customer only needs one APP to manage all the home comfort functions, and one App dedicated to smart security.

HOME + CONTROL Controls all the home comfort functions.

## One single App... many connected advantages

THE INTUITIVE HOME PAGE PROVIDES ALL THE INFORMATION ABOUT THE SYSTEM. MOREOVER, THROUGH THE APP IT IS POSSIBLE TO:

- 1. Display and check the status of the loads connected to sockets and the room temperature;
- 2. Adjust the temperature simply and intuitively;
- 3. Check the total home consumptions;
- 4. Access the **Energy Report** to see the appliances that consumed the most energy;
- 5. Receive notifications on the load and system status;
- 6. Define the load priority for black-out prevention;
- 7. Schedule to switch off devices (for instance lights, air conditioning, heater...) when not used.