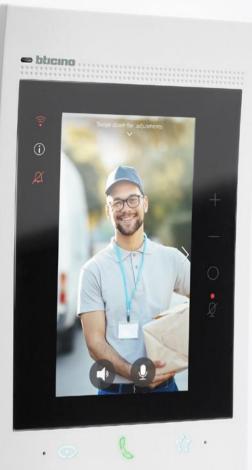

## CLASSE 300EOS THE EVOLUTION OF SMART

Classe 300EOS with Netatmo is the 2 wires / Wi-Fi handsfree connected video internal unit with built-in Amazon Alexa voice assistant.

It is not a simple video internal unit, but a unique, technological and advanced device that allows you to control your Smart Home.

## Revolutionary and distinctive design

0-4 2-O

Unequalled distinctive design to meet all the needs of contemporary living. Vertical and super slim. With its clean and modern design, it gives every type of home an innovative look, and offers a unique user experience.

**5" Touch Screen** Vertical display for a better view of the caller

DESIGN AWARD 2021

Face detection Automatic centring of the subject on the display

Intuitive use For simple Smartphone-like gestures (Swipe function)

Curved shape

the shape of a welcome: a "welcoming effect" for residents and guests.

49

A single device to manage all the home functions