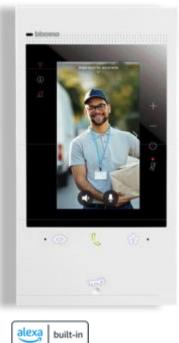

## CLASSE 300EOS THE EVOLUTION OF SMART

Classe 300EOS with Netatmo is the 2 wires / Wi-Fi handsfree connected video internal unit with built-in Amazon Alexa voice assistant.

It is not a simple video internal unit, but a unique, technological and advanced device that allows you to control your Smart Home.

## Revolutionary and distinctive design

0-4 2-O

Unequalled distinctive design to meet all the needs of contemporary living. Vertical and super slim. With its clean and modern design, it gives every type of home an innovative look, and offers a unique user experience.

**5" Touch Screen** Vertical display for a better view of the caller

DESIGN AWARD 2021

Face detection Automatic centring of the subject on the display

Intuitive use For simple Smartphone-like gestures (Swipe function)