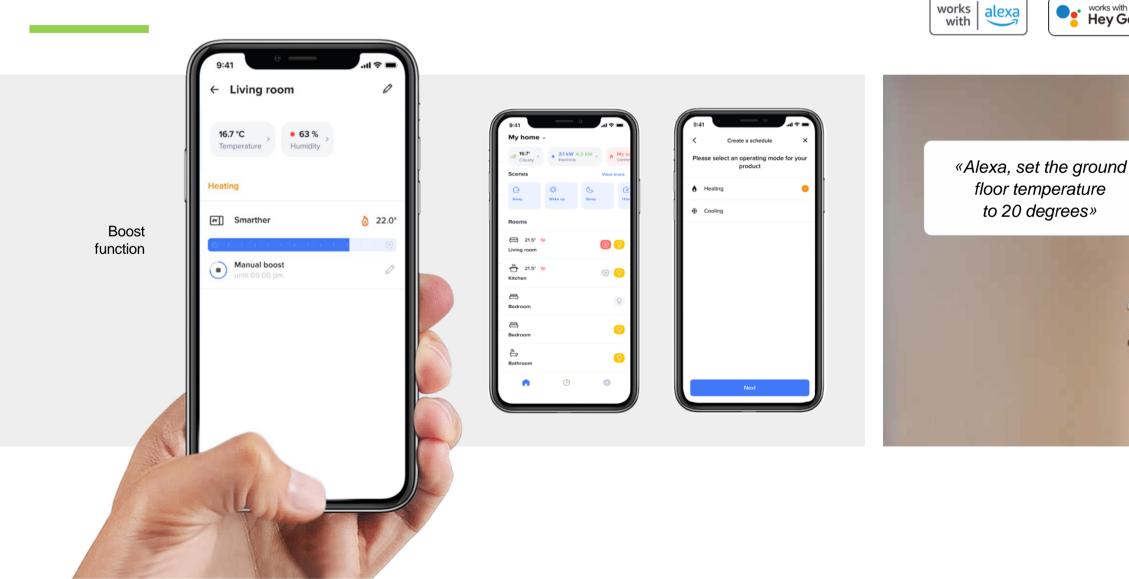

### **Temperature control**

BTicino and Netatmo solutions allow to achieve the ideal home temperature, ensuring maximum energy saving at all times.

CHOOSE THE PRODUCT THAT MEETS YOUR NEEDS:

## MyHOME temperature control

The split of the heating and cooling system into separate zones allows to manage different temperature profiles, avoiding the waste of energy resources, with savings of up to 30% when compared with a traditional system.

The perfect design integration with the BTicino ranges creates an ideal coordination with the other components of the electrical system.

It is possible to create **scenarios** to easily set temperature variations for each individual zone of the system based on day and time of day, as well as **integrate temperature control with other smart functions** (e.g.: the OUT scenario lowers the temperature), in addition to control using the **Home + Control APP.** 

Temperature probe in Living Now aesthetics *Modular and European standards* 

| 9:41                    |                           | .1        | ≎ ■             |
|-------------------------|---------------------------|-----------|-----------------|
| My home √               |                           |           |                 |
| <b>16.7°</b> > Cloudy   | 4 3.1 kW 4<br>Electricity | I.3 kW ,  | My so<br>Comfor |
| Scenes                  |                           | View more |                 |
| <b>⊖</b><br>Away        | -ḋ-<br>Wake up            | Sleep     | Hon             |
| ooms                    |                           |           |                 |
| 프ႍ 21.5° 🐝<br>ving room |                           |           |                 |
| itchen                  |                           |           | 0               |
| ਰ<br>edroom             |                           |           | Q               |
| edroom                  |                           |           | Q               |
| athroom                 |                           |           | Q               |
| •                       | Ċ                         | Ę         |                 |
|                         |                           |           | -[[             |

## Control your home with your voice

Thanks to the **Alexa built-in** devices and the **compatibility with voice assistants**, the BTicino smart home can be perfectly controlled and managed with your voice. Managing your functions and

### Voice command

Innovative device with built-in Amazon Alexa voice assistant in Living Now version. Set each room of your home as you like with a voice control that controls the home like never before.