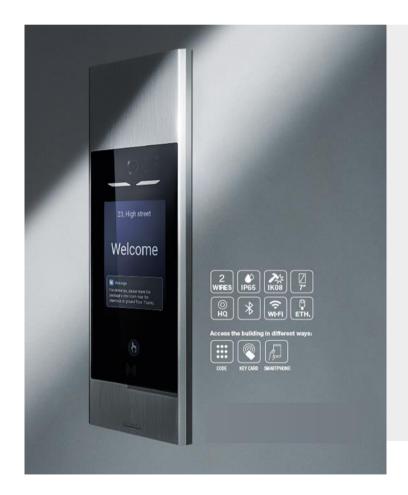

## Linea 5000 with Netatmo

#### DIGITAL. FUNCTIONAL. PERFORMING

LINEA 5000 is the new BTicino 2 Wires Smart entry panel.

Ideal for the "digitalisation" of multi-family settings, it takes access to modern buildings to the next level. Featuring a large 7" touch screen display, a wide angle 5 MP HQ camera, digital filters and a modern and intuitive graphic interface, it integrates perfectly with contemporary buildings, conveying a feeling of innovation and high quality. With 2 wires technology and the possibility of customising the finish with the desired colour, logo and street number, it guarantees maximum adaptability in any living context.

74 >