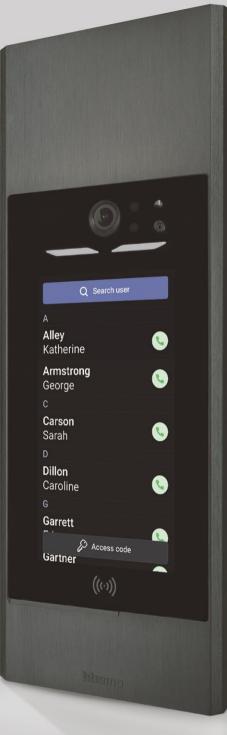

## Linea 5000 with Netatmo

#### DIGITAL. FUNCTIONAL. PERFORMING

LINEA 5000 is the new BTicino 2 Wires Smart entry panel.

Ideal for the "digitalisation" of multi-family settings, it takes access to modern buildings to the next level. Featuring a large 7" touch screen display, a wide angle 5 MP HQ camera, digital filters and a modern and intuitive graphic interface, it integrates perfectly with contemporary buildings, conveying a feeling of innovation and high quality. With 2 wires technology and the possibility of customising the finish with the desired colour, logo and street number, it guarantees maximum adaptability in any living context.

74 >