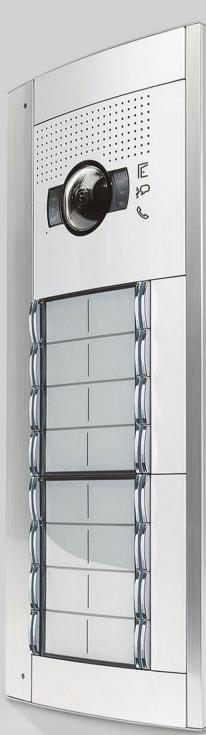

## Video door entry entrance panels

## Entrance panels range

(1) Horizontal and vertical wide viewing field. Easy to use for children and differently-abled people. (2) Wide angle HQ Camera 5 Mp. Video signal is transmitted to internal units via PAL encoding on 2-Wires BUS SCS technology

(3) Inductive loop and control speech synthesis. Use by people wearing hearing aids. Easy to use for visually impaired people.

|                                            | LINEA 5000                                   | LINEA SFERA NEW                                | LINEA SFERA ROBUR                              | LINEA 3000 | LINEA 2000 | LINEA 300                       |
|--------------------------------------------|----------------------------------------------|------------------------------------------------|------------------------------------------------|------------|------------|---------------------------------|
| Audio                                      | -                                            | ٠                                              | •                                              | •          | •          | -                               |
| Colour / Video                             | •                                            | •                                              | •                                              | •          | •          | •                               |
| Finishes / Colours                         | Aluminium – Nickel - Gold<br>Titanium- Steel | Allmetal<br>Allwhite<br>Allstreet              | Zamak Robur                                    | Zamak      | Aluminium  | Stainless<br>steel<br>Aluminium |
| Wall-mounted installation                  | •                                            | •                                              | •                                              | •          | •          | •                               |
| Flush-mounted installation                 | •                                            | •                                              | •                                              | •          |            | •                               |
| Pushbutton call                            | -                                            | •                                              | •                                              | •          | •          | •                               |
| Digital call                               | •                                            | •                                              | •                                              | -          | -          | -                               |
| Wide angle camera (1)                      | •                                            | •                                              | •                                              | •          | -          | -                               |
| HQ Camera 5 MP<br>(2)                      | •                                            | •                                              | •                                              | -          | -          | -                               |
| Control speech synthesis (3)               | •                                            | •                                              | •                                              | -          | -          | -                               |
| Door lock release with<br>keypad           | •                                            | ٠                                              | •                                              | -          | -          | -                               |
| Door lock release with key card            | •                                            | •                                              | •                                              | •          | -          | -                               |
| Rainshield                                 | •                                            | •                                              | •                                              | •          | -          | -                               |
| Anti-tampering                             | -                                            | -                                              | -                                              | -          | -          | •                               |
| Protection index                           | IP65                                         | IP54                                           | IP54                                           | IP54       | IP54       | IP44                            |
| Protection index against mechanical impact | IK08                                         | Up to IK08                                     | IK10                                           | IK10       | IK07       | IK07                            |
| Max. number of calls                       | 4000 with digital call                       | 100 with pushbuttons<br>4000 with digital call | 100 with pushbuttons<br>4000 with digital call | 2          | 2          | 32                              |