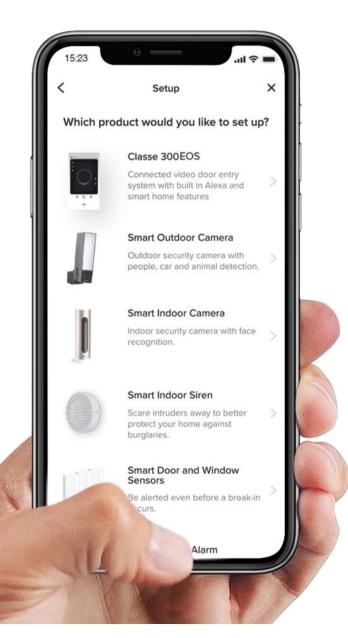

## Choose the Smart Home that's right for you

BTicino products allow for Smart Homes of different levels, so that your needs can be fully met. **Our connected solutions are scalable, modular and flexible.** From a few basic solutions, possible with a few connected functions that can be managed using smartphones or voice assistants, up to advanced systems that can manage multiple home functions with predefined voice commands, all integrated in one single application.

CHOOSE BASED ON THE SIZE OF YOUR HOME AND YOUR INVESTMENT

## Everything within the reach of an App

You can access the Home+ App Suite with the BTicino Smart Home. The installer only needs one single tool to design the whole Smart Home (mobile and webApp), while the end customer only needs one APP to manage all the home comfort functions, and one App dedicated to smart security.