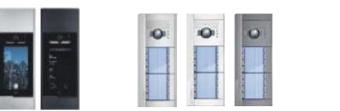

## Linea 5000 with Netatmo

#### DIGITAL. FUNCTIONAL. PERFORMING

LINEA 5000 is the new BTicino 2 Wires Smart entry panel.

Ideal for the "digitalisation" of multi-family settings, it takes access to modern buildings to the next level. Featuring a large 7" touch screen display, a wide angle 5 MP HQ camera, digital filters and a modern and intuitive graphic interface, it integrates perfectly with contemporary buildings, conveying a feeling of innovation and high quality. With 2 wires technology and the possibility of customising the finish with the desired colour, logo and street number, it guarantees maximum adaptability in any living context.

#### FIVE EXCLUSIVE FINISHES TO ADD VALUE TO EVERY ENTRANCE.

Three finishes on demand made to order or project

With 5 exclusive finishes in 60% recycled aluminium, Linea 5000 can be easily adapted to all types of buildings, from contemporary of any size to classic architecture. Linea 5000 expresses robustness and high quality in every colour.