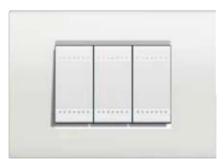

## MyHome **Digital Controls**

Advanced devices featuring the innovative Living Now full-button design with customizable LEDs. The controls may also be expanded, moved or modified for new functions, without any need for rewiring.

### LIVING 🧥 NOW

| > | WATCH THE VIDEO |  |
|---|-----------------|--|
| > | BROCHURE        |  |

### CREATE CHOOSE EX PAND

35 >

 $\land$ 