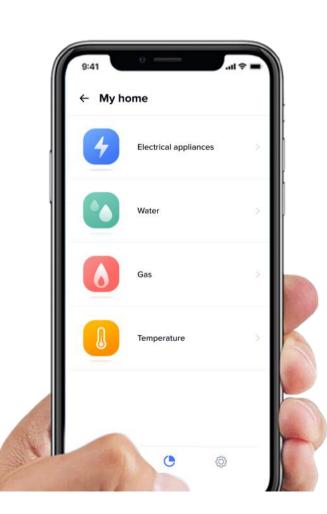

## One single App... many connected advantages

THE INTUITIVE HOME PAGE PROVIDES ALL THE INFORMATION ABOUT THE SYSTEM. MOREOVER, THROUGH THE APP IT IS POSSIBLE TO:

- 1. Display and check the status of the loads connected to sockets and the room temperature;
- 2. Adjust the temperature simply and intuitively;
- 3. Check the total home consumptions;
- 4. Access the **Energy Report** to see the appliances that consumed the most energy;
- 5. Receive notifications on the load and system status;
- 6. Define the load priority for black-out prevention;
- 7. Schedule to switch off devices (for instance lights, air conditioning, heater...) when not used.