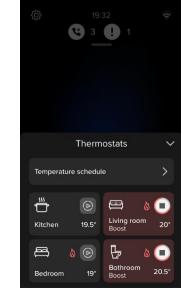

## Home + Control APP for the temperature control

#### Smartphone or voice control.

Hey Google

 $\triangle$ 

 $\langle$ 

20 >

### **Temperature control**

BTicino and Netatmo solutions allow to achieve the ideal home temperature, ensuring maximum energy saving at all times.

CHOOSE THE PRODUCT THAT MEETS YOUR NEEDS:

## MyHOME temperature control

The split of the heating and cooling system into separate zones allows to manage different temperature profiles, avoiding the waste of energy resources, with savings of up to 30% when compared with a traditional system.

The perfect design integration with the BTicino ranges creates an ideal coordination with the other components of the electrical system.

It is possible to create **scenarios** to easily set temperature variations for each individual zone of the system based on day and time of day, as well as **integrate temperature control with other smart functions** (e.g.: the OUT scenario lowers the temperature), in addition to control using the **Home + Control APP.** 