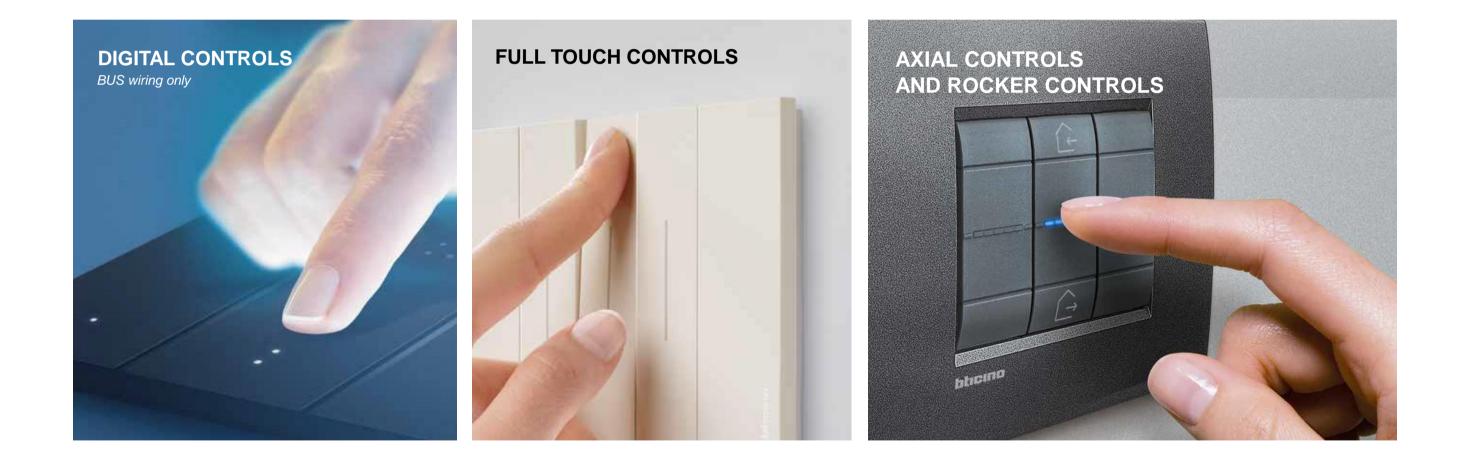

## Choose the best controls for you:

 $\bigcirc$ 

34

 $\langle$ 

## MyHome **Digital Controls**

Advanced devices featuring the innovative Living Now full-button design with customizable LEDs. The controls may also be expanded, moved or modified for new functions, without any need for rewiring.

## Full touch controls

The lights can be switched on or off by pressing any point of the surface of the keys. After being pressed, the keys return to their original position, perfectly aligned. Available in Living Now version in white, sand and black finishes.

### Axial and rocker controls

Just 3.5 mm thick, Livinglight Air is the only ultra-thin solution on the market. Axial controls are always perfectly aligned and never protrude from the plate.

AXIAL, THE MINIMALIST CHOICE LIVINGLIGHT AIR

#### ROCKER, THE TRADITIONAL CHOICE

<

37 >

 $\land$ 