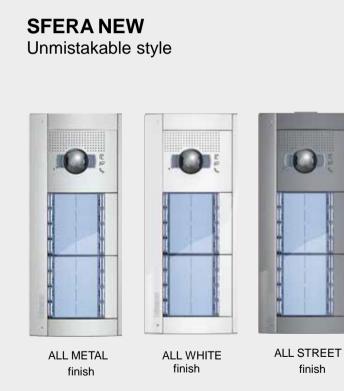

e 5 MP HQ camera, digital filters and a modern and intuitive graphic interface, it integrates perfectly with contemporary buildings, conveying a feeling of innovation and high quality. With 2 wires technology and the possibility of customising the finish with the desired colour, logo and street number, it guarantees maximum adaptability in any living context.



74 >



## Linea 5000 with Netatmo

#### FIVE EXCLUSIVE FINISHES TO ADD VALUE TO EVERY ENTRANCE.



Three finishes on demand made to order or project



With 5 exclusive finishes in 60% recycled aluminium, Linea 5000 can be easily adapted to all types of buildings, from contemporary of any size to classic architecture. Linea 5000 expresses robustness and high quality in every colour.

#### $\land$ 75 > $\langle$

### Sfera series





SFERA ROBUR Extra sturdy



ROBUR finsih







 $\bigcirc$ 

## Linea 3000 and Linea 2000

#### **ROBUST AND SOPHISTICATED**

Specifically conceived for villas and single-family houses. This solution, even more refined thanks to the Zamak finishes, flawlessly combines technological innovation and design.



Black video Linea 3000 with door lock release key card



Audio Linea 3000



Video Linea 3000

Video Linea 3000 with door lock release key card



#### THE COMPACT SOLUTION

A basic solution with small-size aluminium front cover, for one-family and two-family homes.





Audio Linea 2000

Video Linea 2000





 $\land$ 

 $\langle 77 \rangle$ 

## Entrance panels range

(1) Horizontal and vertical wide viewing field. Easy to use for children and differently-abled people. (2) Wide