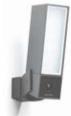

## CLASSE 300EOS THE EVOLUTION OF SMART

Classe 300EOS with Netatmo is the 2 wires / Wi-Fi handsfree connected video internal unit with built-in Amazon Alexa voice assistant.

It is not a simple video internal unit, but a unique, technological and advanced device that allows you to control your Smart Home.

## Revolutionary and distinctive design

0-4 2-O

Unequalled distinctive design to meet all the needs of contemporary living. Vertical and super slim. With its clean and modern design, it gives every type of home an innovative look, and offers a unique user experience.

**5" Touch Screen** Vertical display for a better view of the caller

DESIGN AWARD 2021

Face detection Automatic centring of the subject on the display

Intuitive use For simple Smartphone-like gestures (Swipe function)