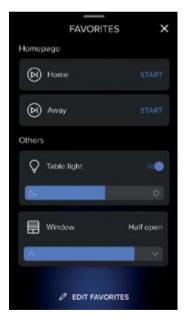

### **Scenario Controls**

#### Scenarios can be recalled directly from the App.

#### **SCENARIOS:**

Simplify the management of your home. From the most common In/Out or Day/Night scenarios, to customised scenarios that can meet all your needs.

#### **SCHEDULINGS:**

Program actions based on the day or the time of the day (e.g.: raise the shutters at 7.30 am on week days and at 9.30 am on weekends).

#### **SMART NOTIFICATIONS:**

Receive notifications for relevant events (e.g.: if the light stays on for more than a certain period of time, if the refrigerator power trips).

#### **AUTOMATIONS:**

Customize home management based on specific events (e.g. weather conditions).

Living Now In&Out scenario

Digital control In&Out scenario

Create schedules or customised scenarios to suit your daily routine and save energy.