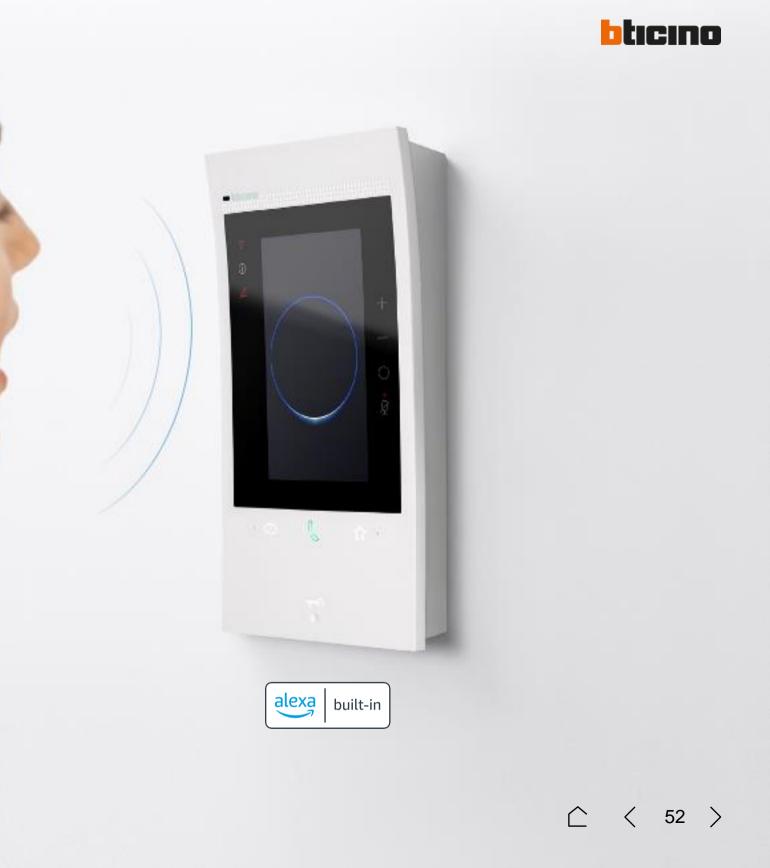

## CLASSE 300EOS THE EVOLUTION OF SMART

Classe 300EOS with Netatmo is the 2 wires / Wi-Fi handsfree connected video internal unit with built-in Amazon Alexa voice assistant.

It is not a simple video internal unit, but a unique, technological and advanced device that allows you to control your Smart Home.

## Revolutionary and distinctive design

0-4 2-O

Unequalled distinctive design to meet all the needs of contemporary living. Vertical and super slim. With its clean and modern design, it gives every type of home an innovative look, and offers a unique user experience.

**5" Touch Screen** Vertical display for a better view of the caller

DESIGN AWARD 2021

Face detection Automatic centring of the subject on the display

Intuitive use For simple Smartphone-like gestures (Swipe function)

Curved shape

the shape of a welcome: a "welcoming effect" for residents and guests.

49

A single device to manage all the home functions