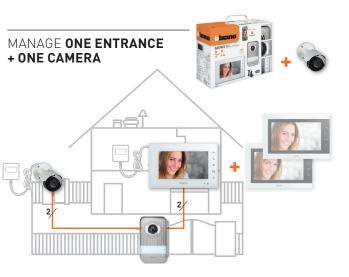

# WHAT DO YOU NEED?

**INSTALL 1 VIDEOKIT** Add and mix up to 2 additional video internal units

**INSTALL 1 VIDEOKIT + 1 ADDITIONAL CAMERA** Add and mix up to 2 additional video internal units

**INSTALL 1 VIDEOKIT + 1 ADDITIONAL ENTRANCE PANEL** Add and mix up to 2 additional video internal units

# MORE **PROTECTION** AND **SECURITY** FOR YOUR HOME

Additional external camera

### Security camera

- Direct connection to the entrance panel
- White finish
- Weatherproof (IP66)
- Night vision
- Indoor & outdoor use
- LED light and night vision
- Power supply and cables included
- Compatible with all kits and video internal units (Essential, Plus and Wifi with Netatmo)

#### Connect the security camera with the entrance panel.

Press the internal unit button 🚳 to switch from the entrance panel to the camera view.