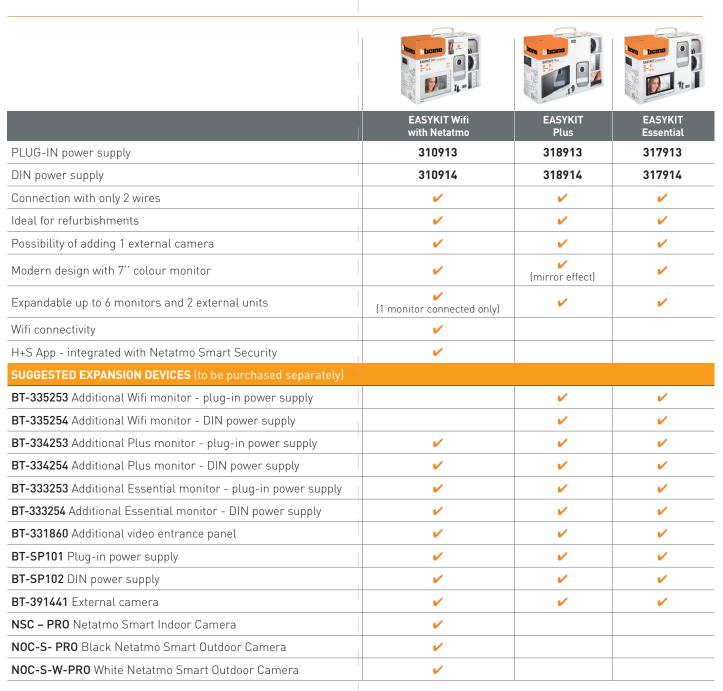

INSTALL 1 VIDEOKIT + 1 ADDITIONAL VIDEO INTERNAL UNIT Add and mix up to 2 additional video internal units

|    | EASYKIT<br>Plus       | EASYKIT<br>Essential  |
|----|-----------------------|-----------------------|
|    | 318913                | 317913                |
|    | 318914                | 317914                |
|    | <ul> <li>✓</li> </ul> | <b>v</b>              |
|    | <ul> <li>✓</li> </ul> | <b>v</b>              |
|    | <ul> <li></li> </ul>  | <ul> <li>✓</li> </ul> |
|    | ✔<br>(mirror effect)  | <ul> <li>✓</li> </ul> |
| y) | ~                     | <ul> <li>✓</li> </ul> |
|    |                       |                       |
|    |                       |                       |