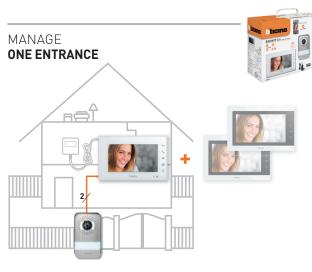

# WHAT DO YOU NEED?

**INSTALL 1 VIDEOKIT** Add and mix up to 2 additional video internal units

**INSTALL 1 VIDEOKIT + 1 ADDITIONAL CAMERA** Add and mix up to 2 additional video internal units

**INSTALL 1 VIDEOKIT + 1 ADDITIONAL ENTRANCE PANEL** Add and mix up to 2 additional video internal units