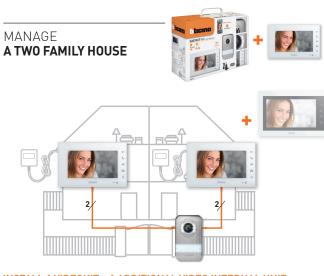

INSTALL 1 VIDEOKIT + 1 ADDITIONAL VIDEO INTERNAL UNIT Add and mix up to 2 additional video internal units

|    | EASYKIT<br>Plus       | EASYKIT<br>Essential  |
|----|-----------------------|-----------------------|
|    | 318913                | 317913                |
|    | 318914                | 317914                |
|    | <ul> <li>✓</li> </ul> | <b>v</b>              |
|    | <ul> <li>✓</li> </ul> | <b>v</b>              |
|    | <ul> <li></li> </ul>  | <ul> <li>✓</li> </ul> |
|    | ✔<br>(mirror effect)  | <ul> <li>✓</li> </ul> |
| y) | ~                     | <ul> <li>✓</li> </ul> |
|    |                       |                       |
|    |                       |                       |

# Wiring with only 2 wires Replace your old intercom with a complete video door entry system FAMILY FAMILY bbcino •

Compatible with one-two family houses