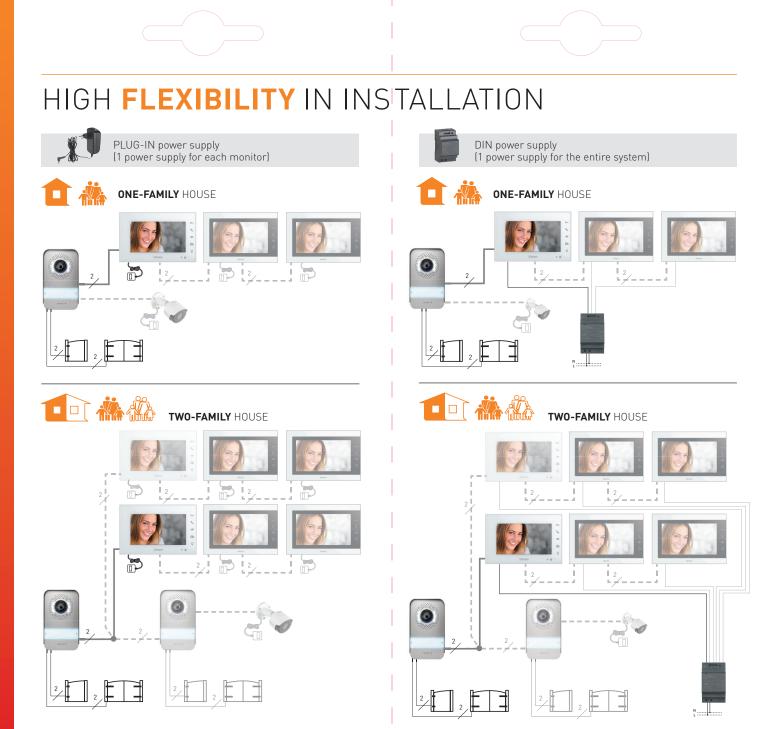

# **VIDEO DOOR ENTRY** SYSTEM AND SECURITY FOR YOUR HOME

# Wiring with only 2 wires Replace your old intercom with a complete video door entry system FAMILY FAMILY bbcino •

Compatible with one-two family houses

### Entrance panel durable aluminuim finishing

- Practical 2-wires installation
- Weatherproof (IP54)
- Metal protective rainshield
- IK07 degree of protection
- Wide-angle camera (105°)
- LED light and night vision
- Adaptable for one or two-family houses
- Can be connected to a security camera