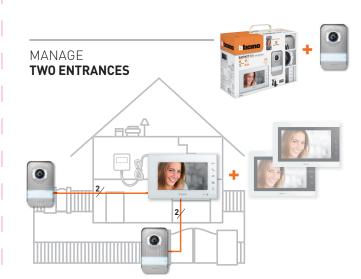

# WHAT DO YOU NEED?

**INSTALL 1 VIDEOKIT** Add and mix up to 2 additional video internal units

**INSTALL 1 VIDEOKIT + 1 ADDITIONAL CAMERA** Add and mix up to 2 additional video internal units

**INSTALL 1 VIDEOKIT + 1 ADDITIONAL ENTRANCE PANEL** Add and mix up to 2 additional video internal units