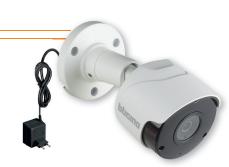

# MORE **PROTECTION** AND **SECURITY** FOR YOUR HOME

Additional external camera

### Security camera

- Direct connection to the entrance panel
- White finish
- Weatherproof (IP66)
- Night vision
- Indoor & outdoor use
- LED light and night vision
- Power supply and cables included
- Compatible with all kits and video internal units (Essential, Plus and Wifi with Netatmo)